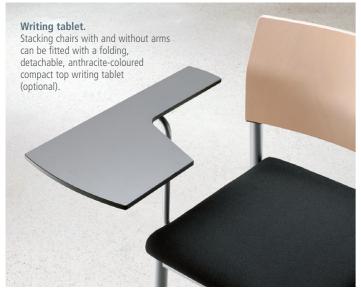

#### Writing tablet 9311-000

(suitable for stackable chairs 6430–6432): anthracite-coloured compact top, steel fitting, powder-coated metal surfaces. Folding, detachable, retrofittable (only for mounting on the right). Chairs with writing tablet are stackble and able to be linked together.