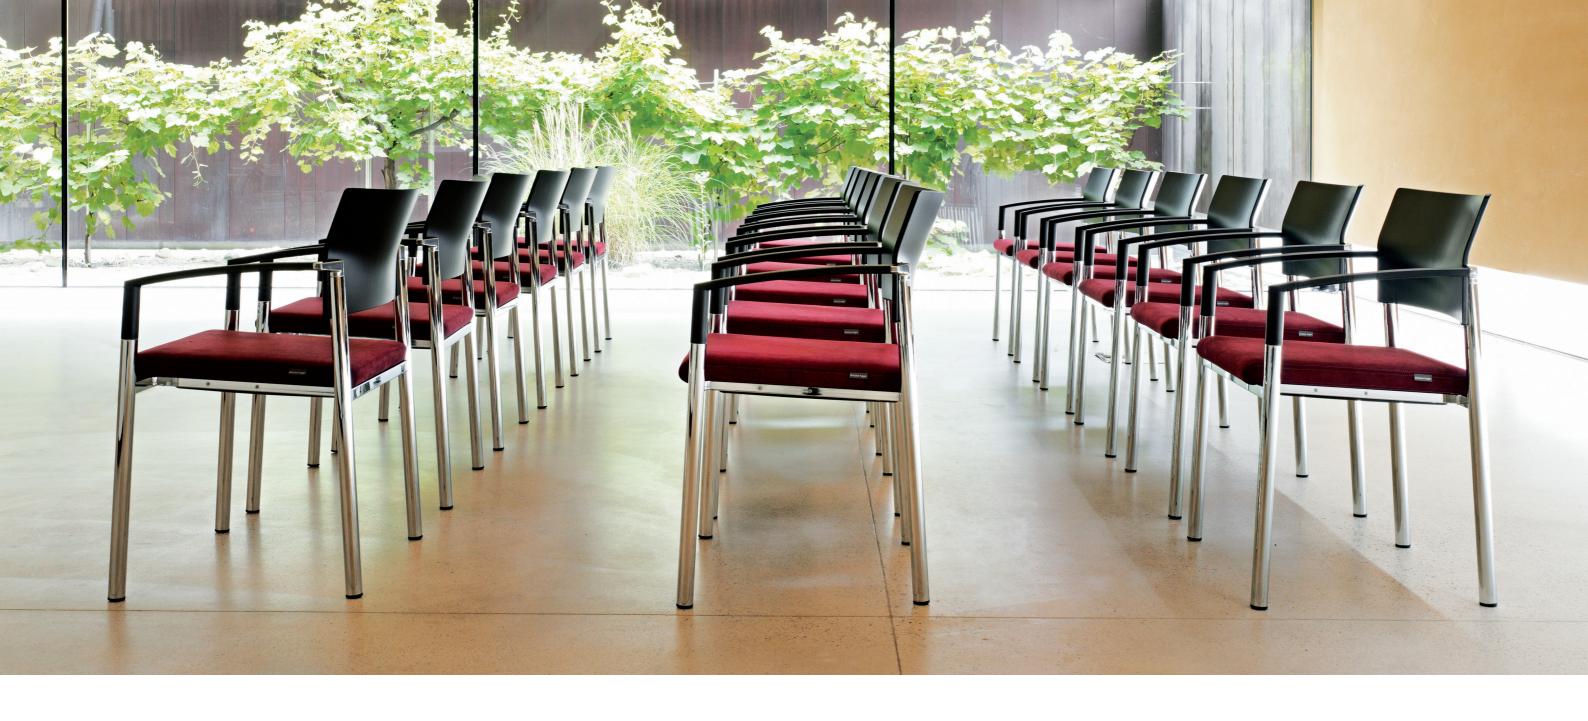

The latest version, *aluform\_3*, is a contemporary redesign that moves away from the severity of the classic towards a more modern aesthetic without losing the important features of the original. *aluform\_3* is the ideal seating option, whether used individually or in rows, for meeting and conference rooms, canteens and large halls.

Due to the extensive range of finishes and details, *aluform\_3* can be specified to suit many different interior settings, a determining factor for optimum seating use.

This innovative classic is characterised by straight lines, ultra-comfortable seating, robustness, an interesting aesthetic, and most importantly, the best price/performance ratio.