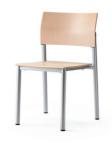

#### Stacking chair 6430:

frame precision tubular steel, powder-coated; plastic glides. Upholstery version "luxury upholstery": seat with elastic suspension fabric. Stained wood finish, powder-coated metal surfaces.

### Stool stacking 6445:

frame precision tubular steel, powder-coated, plastic glides. Seat solid beech or upholstered. Stained wood finish, powder-coated metal surfaces.