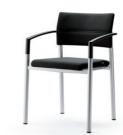

Stacking chair, seat with luxury upholstery, Shell chair, seat with luxury upholstery, full back, fully upholstered W 565 / D 550 / SH 475 / H 805 / AH 665 W 565 / D 547 / SH 475 / H 855 / AH 665

#### 6435-113 with beech arms 6445-100 Stool stacking

Shell chair, seat with luxury upholstery, full back, fully upholstered W 565 / D 582 / SH 475 / H 855 / AH 665 Seat solid beech W 470 / SH 470