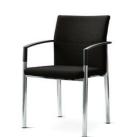

#### with arms in black polypropylene:

frame precision tubular steel, powder-coated, polished aluminium connectors, plastic glides. Arms in black polypropylene with soft armpads. Upholstery version "luxury upholstery": seat with elastic suspension fabric. Stained wood finish, powder-coated metal surfaces.

#### Chair 6435 with beech arms:

frame precision tubular steel, powder-coated, polished aluminium connectors, plastic glides. Solid beech arms. Seat with elastic suspension fabric. Stained wood finish, powder-coated metal surfaces.