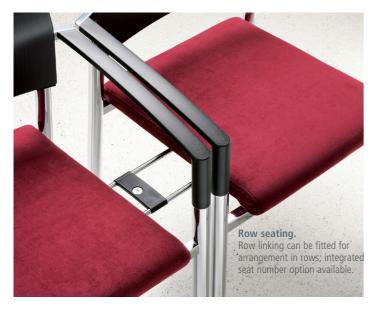

The latest version, *aluform\_3*, is a contemporary redesign that moves away from the severity of the classic towards a more modern aesthetic without losing the important features of the original. *aluform\_3* is the ideal seating option, whether used individually or in rows, for meeting and conference rooms, canteens and large halls.

Due to the extensive range of finishes and details, *aluform\_3* can be specified to suit many different interior settings, a determining factor for optimum seating use.

This innovative classic is characterised by straight lines, ultra-comfortable seating, robustness, an interesting aesthetic, and most importantly, the best price/performance ratio.