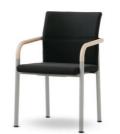

# Optional.

6430-100 Stacking chair

Plywood seat and back W 485 / D 550 / SH 445 / H 805 back plywood

6431-111 with beech arms Stacking chair, seat with luxury upholstery, W 565 / D 550 / SH 475 / H 805 / AH 665

#### Stacking chair 6431 with beech arms:

frame precision tubular steel, powder-coated, polished aluminium connectors, plastic glides. Solid beech arms. Upholstery version "luxury upholstery": seat with elastic suspension fabric. Stained wood finish, powder-coated metal surfaces.