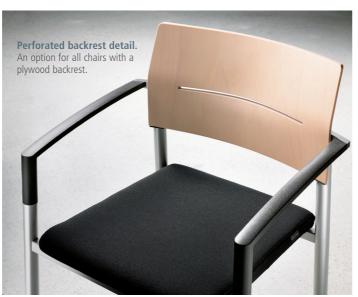

#### Stacking chair 6430:

frame precision tubular steel, powder-coated; plastic glides. Upholstery version "luxury upholstery": seat with elastic suspension fabric. Stained wood finish, powder-coated metal surfaces.

#### Stacking chair 6431 with beech arms:

frame precision tubular steel, powder-coated, polished aluminium connectors, plastic glides. Solid beech arms. Upholstery version "luxury upholstery": seat with elastic suspension fabric. Stained wood finish, powder-coated metal surfaces.