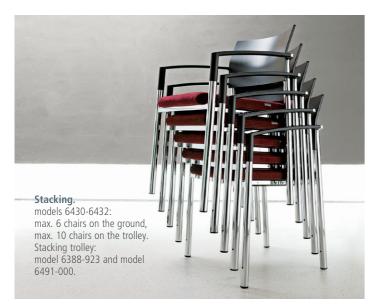

# Optional.

6430-100 Stacking chair

Plywood seat and back W 485 / D 550 / SH 445 / H 805 back plywood

6431-111 with beech arms Stacking chair, seat with luxury upholstery, W 565 / D 550 / SH 475 / H 805 / AH 665

6431-102 with beech arm

Stacking chair, seat upholstered, inner back upholstered W 565 / D 550 / SH 475 / H 805 / AH 665

6432-101 with PP arms

Seat upholstered, back plywood W 565 / D 550 / SH 475 / H 805 / AH 665 back fully upholstered

Stacking chair, seat with luxury upholstery, Shell chair, seat with luxury upholstery, full back, fully upholstered W 565 / D 550 / SH 475 / H 805 / AH 665 W 565 / D 547 / SH 475 / H 855 / AH 665

#### Writing tablet 9311-000

(suitable for stackable chairs 6430–6432): anthracite-coloured compact top, steel fitting, powder-coated metal surfaces. Folding, detachable, retrofittable (only for mounting on the right). Chairs with writing tablet are stackble and able to be linked together.