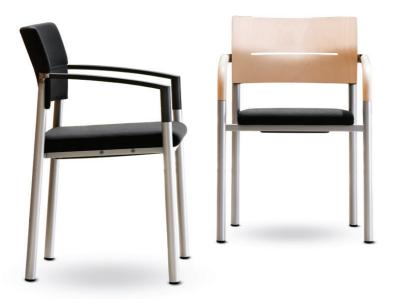

# Rich in detail.

# Optional.

6430-100 Stacking chair

Plywood seat and back W 485 / D 550 / SH 445 / H 805 back plywood

6431-111 with beech arms Stacking chair, seat with luxury upholstery, W 565 / D 550 / SH 475 / H 805 / AH 665

6431-102 with beech arm

Stacking chair, seat upholstered, inner back upholstered W 565 / D 550 / SH 475 / H 805 / AH 665

6432-101 with PP arms

Seat upholstered, back plywood W 565 / D 550 / SH 475 / H 805 / AH 665 back fully upholstered

Stacking chair, seat with luxury upholstery, Shell chair, seat with luxury upholstery, full back, fully upholstered W 565 / D 550 / SH 475 / H 805 / AH 665 W 565 / D 547 / SH 475 / H 855 / AH 665