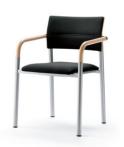

#### Stacking chair 6431 with beech arms:

frame precision tubular steel, powder-coated, polished aluminium connectors, plastic glides. Solid beech arms. Upholstery version "luxury upholstery": seat with elastic suspension fabric. Stained wood finish, powder-coated metal surfaces.