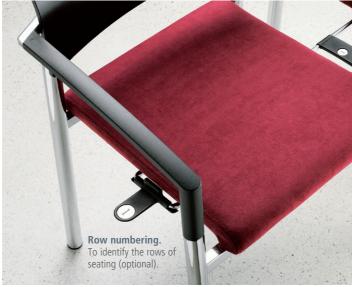

The latest version, *aluform\_3*, is a contemporary redesign that moves away from the severity of the classic towards a more modern aesthetic without losing the important features of the original. *aluform\_3* is the ideal seating option, whether used individually or in rows, for meeting and conference rooms, canteens and large halls.

Due to the extensive range of finishes and details, *aluform\_3* can be specified to suit many different interior settings, a determining factor for optimum seating use.

This innovative classic is characterised by straight lines, ultra-comfortable seating, robustness, an interesting aesthetic, and most importantly, the best price/performance ratio.