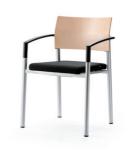

6431-102 with beech arm

Stacking chair, seat upholstered, inner back upholstered W 565 / D 550 / SH 475 / H 805 / AH 665

6432-101 with PP arms

Seat upholstered, back plywood W 565 / D 550 / SH 475 / H 805 / AH 665 back fully upholstered

#### Stacking chair 6431 with beech arms:

frame precision tubular steel, powder-coated, polished aluminium connectors, plastic glides. Solid beech arms. Upholstery version "luxury upholstery": seat with elastic suspension fabric. Stained wood finish, powder-coated metal surfaces.