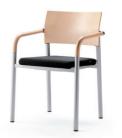

#### with arms in black polypropylene:

frame precision tubular steel, powder-coated, polished aluminium connectors, plastic glides. Arms in black polypropylene with soft armpads. Upholstery version "luxury upholstery": seat with elastic suspension fabric. Stained wood finish, powder-coated metal surfaces.