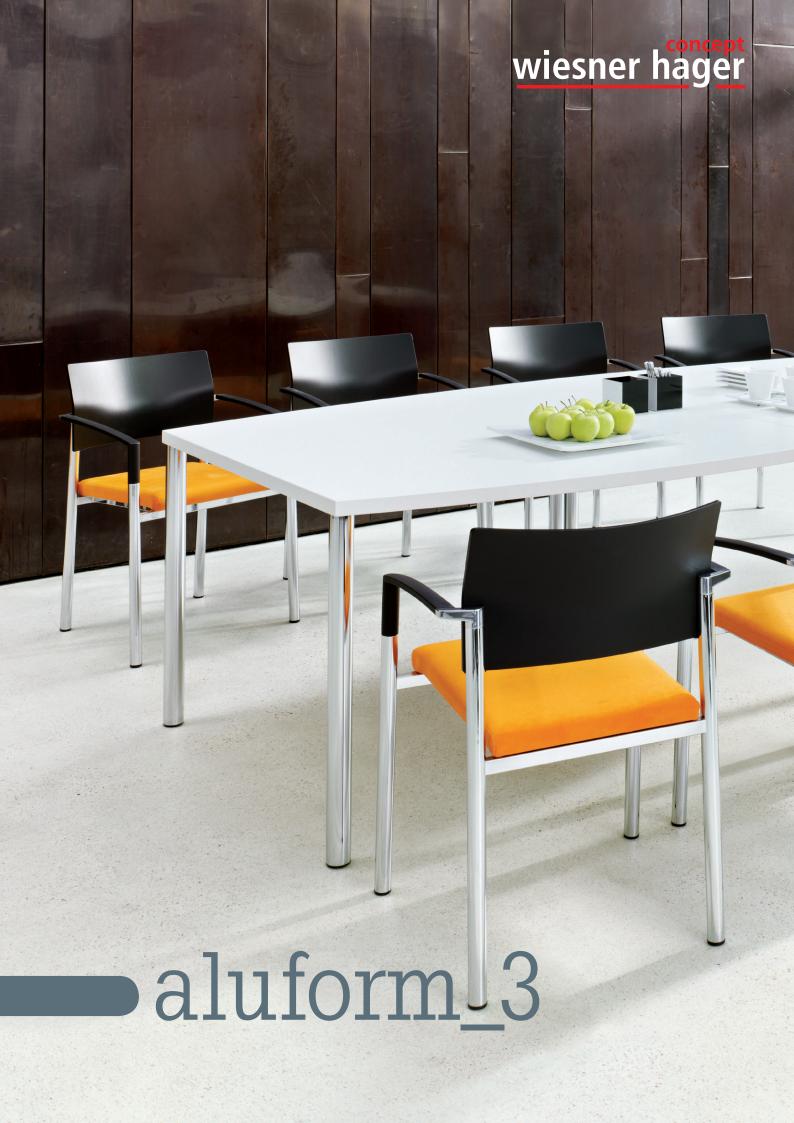

## aluform\_3. The innovative classic.

1983 — the beginnings of one of the most successful ranges of contract furniture for Wiesner-Hager: a high-quality design with a timeless look, top-quality seating comfort and stability. The *aluform* series was born. Originally launched as a chair for use in cafeterias, the design has undergone many improvements over the years.

The latest version, *aluform\_3*, is a contemporary redesign that moves away from the severity of the classic towards a more modern aesthetic without losing the important features of the original. *aluform\_3* is the ideal seating option, whether used individually or in rows, for meeting and conference rooms, canteens and large halls.

Due to the extensive range of finishes and details, *aluform\_3* can be specified to suit many different interior settings, a determining factor for optimum seating use.

This innovative classic is characterised by straight lines, ultra-comfortable seating, robustness, an interesting aesthetic, and most importantly, the best price/performance ratio.