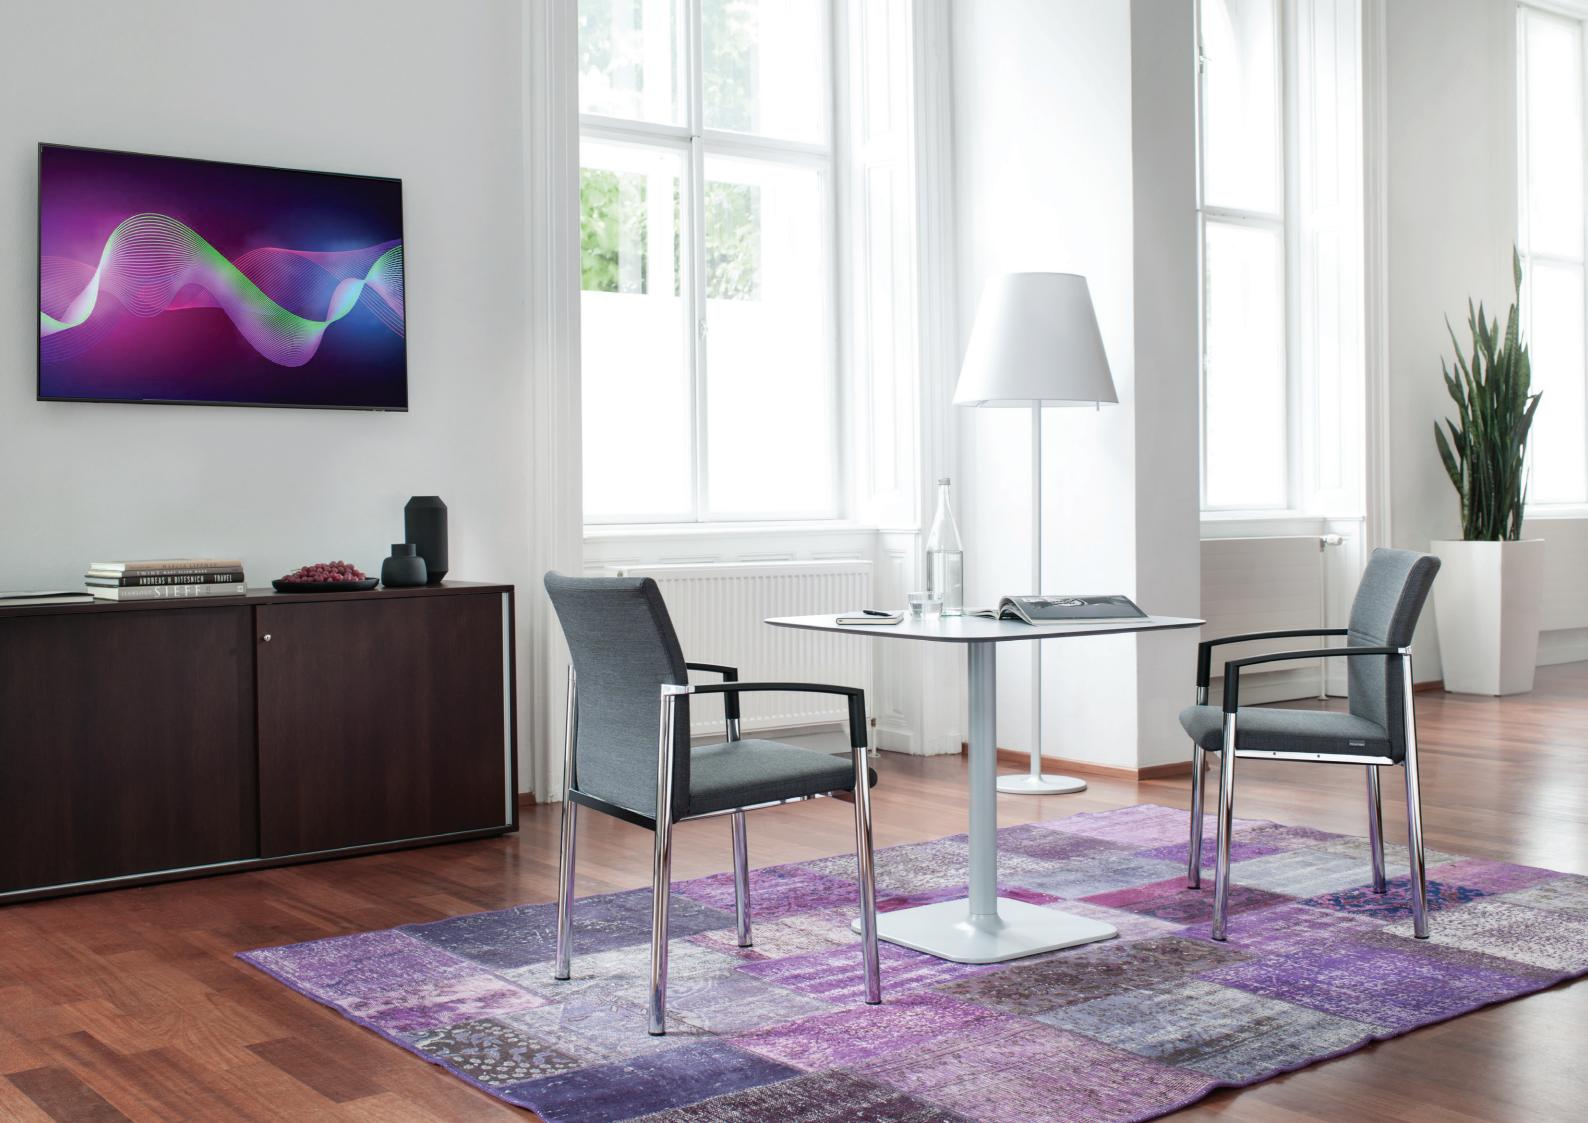

The latest version, *aluform\_3*, is a contemporary redesign that moves away from the severity of the classic towards a more modern aesthetic without losing the important features of the original. *aluform\_3* is the ideal seating option, whether used individually or in rows, for meeting and conference rooms, canteens and large halls.

Due to the extensive range of finishes and details, *aluform\_3* can be specified to suit many different interior settings, a determining factor for optimum seating use.

This innovative classic is characterised by straight lines, ultra-comfortable seating, robustness, an interesting aesthetic, and most importantly, the best price/performance ratio.