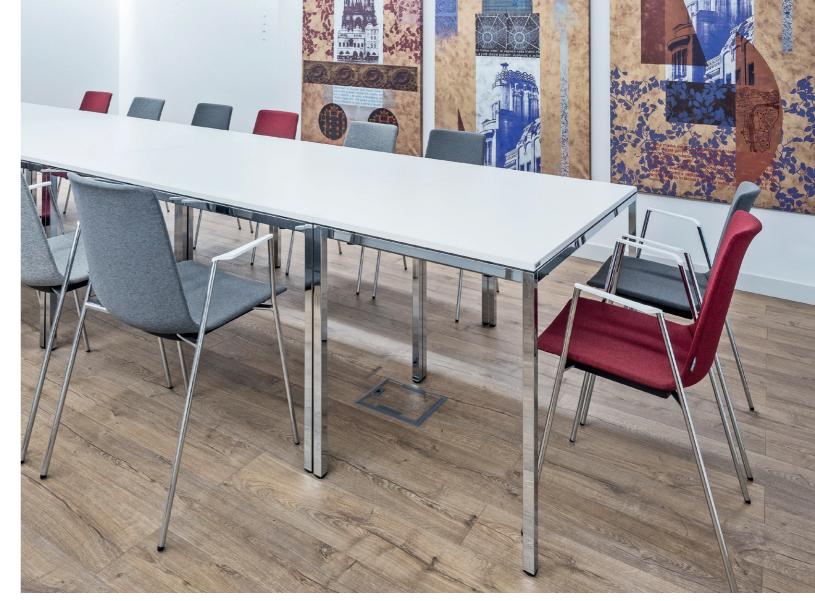

### The table for all seasons.

Universal in application, with a high standard of design and quality, yet realistically affordable. These attributes clearly distinguish the *clip* table range from the tables usually offered on the market. *clip* impresses with its neutral and reduced design that blends well with various architectural styles. In combination with its high functionality, *clip* commends itself for all possible applications in a building.

# Simply universal.

The impressive, clear design of *clip* is evident in every last detail of the product. The tabletop set at a distance to the frame creates a light, floating look. The minimalist line of the design is consistently followed by the linear, four-legged frame, finished off by a flush-mounted top. The options of either round or square frame profiles allow *clip* to be combined with all chair types from the Wiesner-Hager range. *clip* is neutral in design, yet highly versatile in style and function. The vast range of tabletop formats turns *clip* into a multi-purpose table series that suits practically all applications: in snack bars, company restaurants and recreation rooms just as much as for presentations, meetings and conferences. For creating various configurations, suitable linking devices are available. On request, the tables can be provided with electric cabling to permit the use of electronic media.