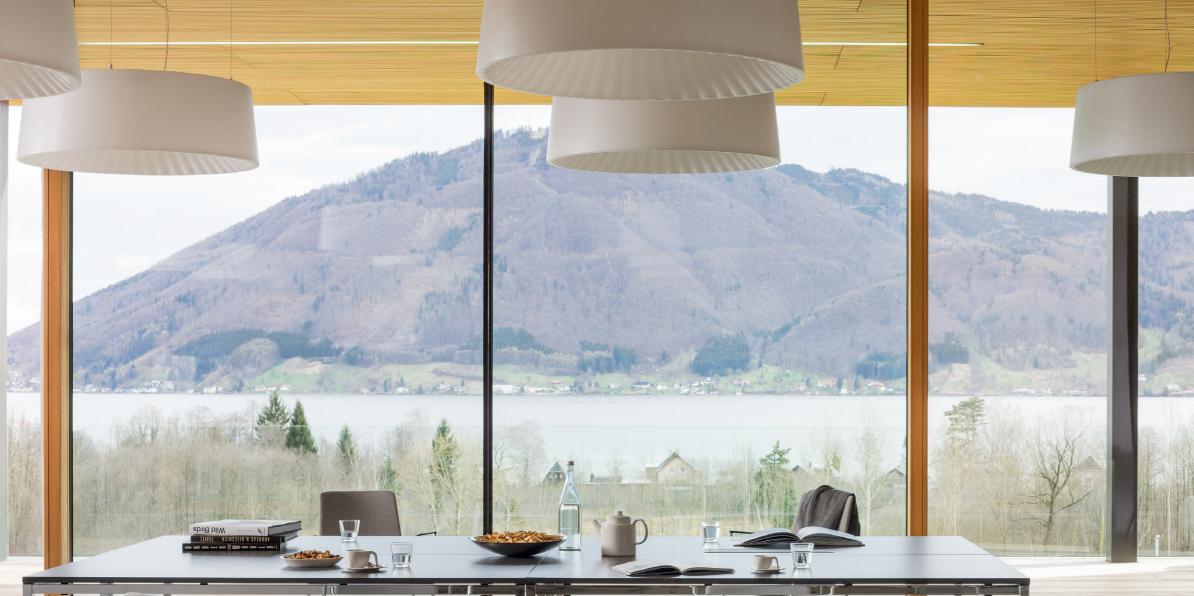

### The table for all seasons.

Universal in application, with a high standard of design and quality, yet realistically affordable. These attributes clearly distinguish the *clip* table range from the tables usually offered on the market. *clip* impresses with its neutral and reduced design that blends well with various architectural styles. In combination with its high functionality, *clip* commends itself for all possible applications in a building.

# Simply universal.

The impressive, clear design of *clip* is evident in every last detail of the product. The tabletop set at a distance to the frame creates a light, floating look. The minimalist line of the design is consistently followed by the linear, four-legged frame, finished off by a flush-mounted top. The options of either round or square frame profiles allow *clip* to be combined with all chair types from the Wiesner-Hager range. *clip* is neutral in design, yet highly versatile in style and function. The vast range of tabletop formats turns *clip* into a multi-purpose table series that suits practically all applications: in snack bars, company restaurants and recreation rooms just as much as for presentations, meetings and conferences. For creating various configurations, suitable linking devices are available. On request, the tables can be provided with electric cabling to permit the use of electronic media.