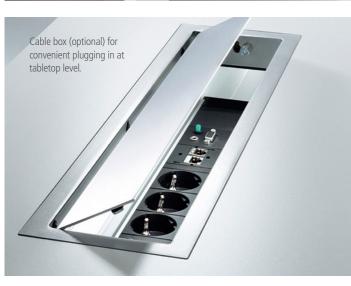

#### Frame

powder-coated tubular steel legs and frame, plastic adjustable glides. Includes stacking protection. Legs available either with square or round leg profile.