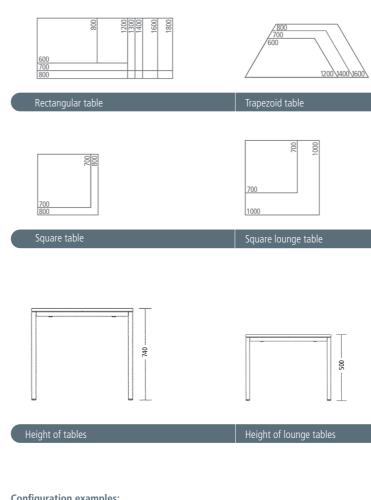

#### Table tops

choice of laminate (MFC) or HPL top with seamless, moisture resistant laser edge (ABS edge), veneered with laminated wood edge, or as compact top. Stained wood surface.

#### Frame

powder-coated tubular steel legs and frame, plastic adjustable glides. Includes stacking protection. Legs available either with square or round leg profile.