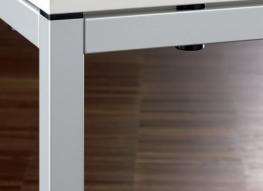

#### Optional

Linking device: metal, 2 linking devices per table side needed for lateral linking. Electric cabling: round cable grommet, plastic, silver, black or white, or rectangular cable box, metal, powder-coated, with flap. Tables with cable boxes are not stackable.