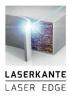

#### Table tops

choice of laminate (MFC) or HPL top with seamless, moisture resistant laser edge (ABS edge), veneered with laminated wood edge, or as compact top. Stained wood surface.