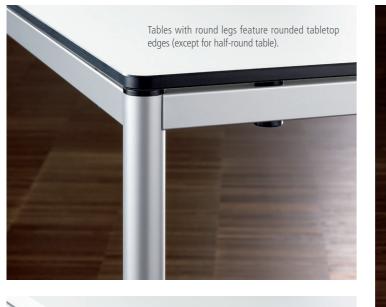

#### Frame

powder-coated tubular steel legs and frame, plastic adjustable glides. Includes stacking protection. Legs available either with square or round leg profile.