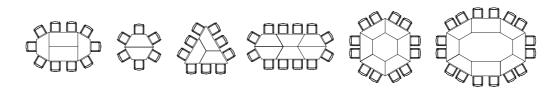

line of the design is consistently followed by the linear, four-legged frame, finished off by a flush-mounted top. The options of either round or square frame profiles allow *clip* to be combined with all chair types from the Wiesner-Hager range. *clip* is neutral in design, yet highly versatile in style and function. The vast range of tabletop formats turns *clip* into a multi-purpose table series that suits practically all applications: in snack bars, company restaurants and recreation rooms just as much as for presentations, meetings and conferences. For creating various configurations, suitable linking devices are available. On request, the tables can be provided with electric cabling to permit the use of electronic media.

## Rich in detail.

















Configuration examples:



Features:

#### Table tops

choice of laminate (MFC) or HPL top with seamless, moisture resistant laser edge (ABS edge), veneered with laminated wood edge, or as compact top. Stained wood surface.

#### Frame

powder-coated tubular steel legs and frame, plastic adjustable glides. Includes stacking protection. Legs available either with square or round leg profile.

#### Optional

Linking device: metal, 2 linking devices per table side needed for lateral linking. Electric cabling: round cable grommet, plastic, silver, black or white, or rectangular cable box, metal, powder-coated, with flap. Tables with cable boxes are not stackable.

# Optional.



### Perfect Partners.





batch



nooi

A-4950 Altheim Linzer Strasse 22 T +43 (7723) 460-0 altheim@wiesner-hager.com

D-97080 Würzburg Sch