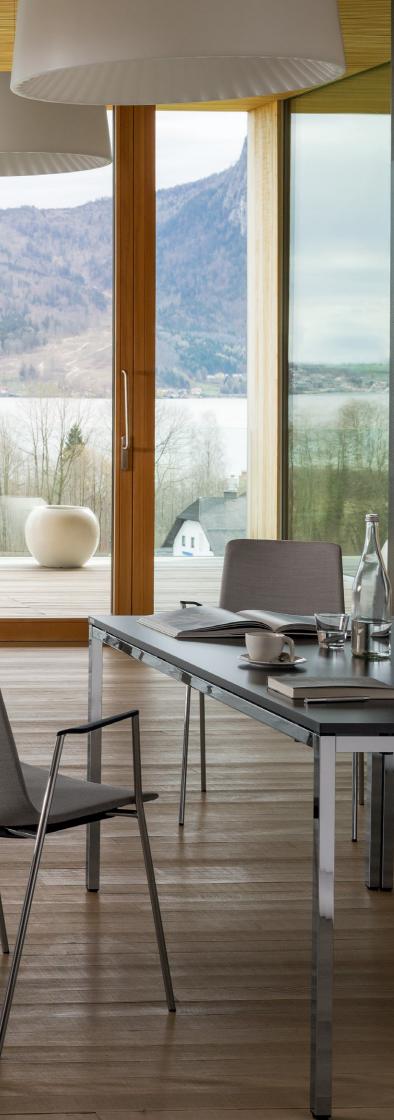

# Simply universal.

The impressive, clear design of *clip* is evident in every last detail of the product. The tabletop set at a distance to the frame creates a light, floating look. The minimalist line of the design is consistently followed by the linear, four-legged frame, finished off by a flush-mounted top. The options of either round or square frame profiles allow *clip* to be combined with all chair types from the Wiesner-Hager range. *clip* is neutral in design, yet highly versatile in style and function. The vast range of tabletop formats turns *clip* into a multi-purpose table series that suits practically all applications: in snack bars, company restaurants and recreation rooms just as much as for presentations, meetings and conferences. For creating various configurations, suitable linking devices are available. On request, the tables can be provided with electric cabling to permit the use of electronic media.