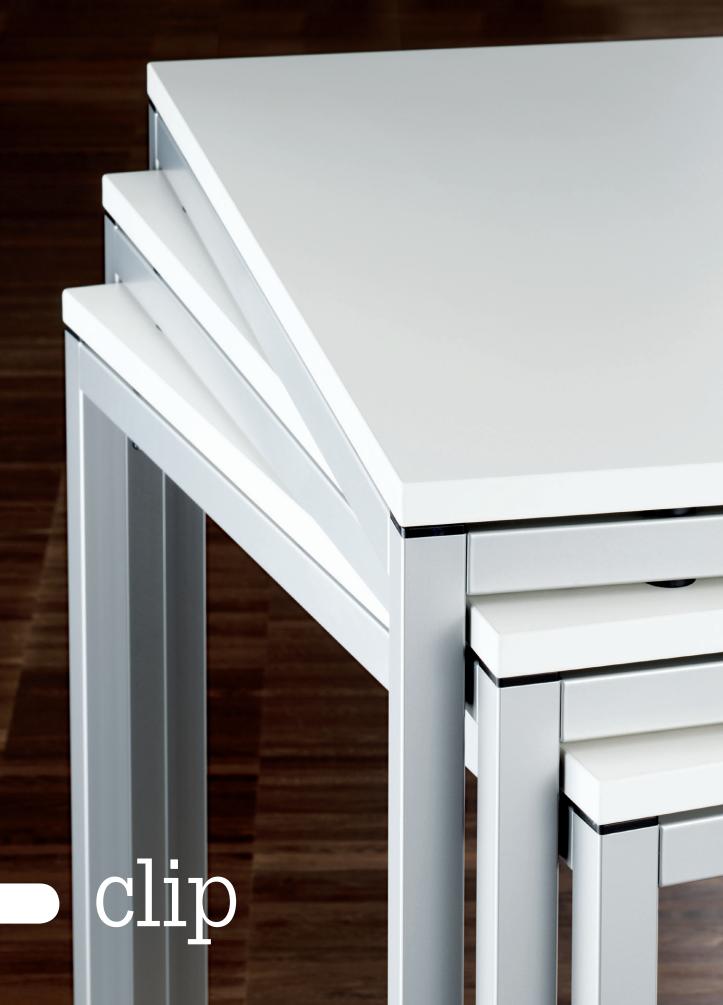

# Simply universal.

The impressive, clear design of *clip* is evident in every last detail of the product. The tabletop set at a distance to the frame creates a light, floating look. The minimalist line of the design is consistently followed by the linear, four-legged frame, finished off by a flush-mounted top. The options of either round or square frame profiles allow *clip* to be combined with all chair types from the Wiesner-Hager range. *clip* is neutral in design, yet highly versatile in style and function. The vast range of tabletop formats turns *clip* into a multi-purpose table series that suits practically all applications: in snack bars, company restaurants and recreation rooms just as much as for presentations, meetings and conferences. For creating various configurations, suitable linking devices are available. On request, the tables can be provided with electric cabling to permit the use of electronic media.

#### Frame

powder-coated tubular steel legs and frame, plastic adjustable glides. Includes stacking protection. Legs available either with square or round leg profile.