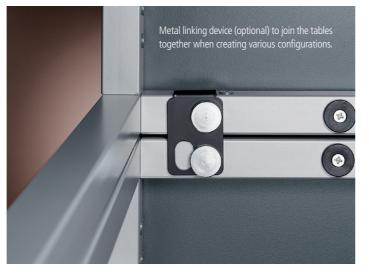

#### Optional

Linking device: metal, 2 linking devices per table side needed for lateral linking. Electric cabling: round cable grommet, plastic, silver, black or white, or rectangular cable box, metal, powder-coated, with flap. Tables with cable boxes are not stackable.