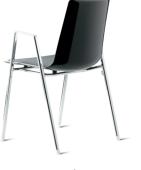

### Works consistently.

*f.t.s.* folding tables vary in design and presentation. With the choice of T-leg or four-leg design, which can be specified depending on the purpose, the tops come in a variety of sizes ranging from 45/120 to 80/180 cm. You can select from four, contemporary standard laminate or HPL finishes to the table top, with powder-coated or chrome options for the frames.

The folding mechanism works in the same way for both T-leg and four-leg tables. There are no controls to unfold the tables, which lock in place automatically. Pressing a button releases the locking device, ready for folding. Sturdy plastic pads protect the surface of the table and prevent it being damaged when the tables are stacked. There are special trolleys to carry the stacked tables efficiently.