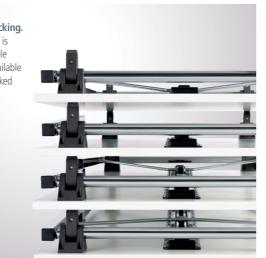

The folding mechanism works in the same way for both T-leg and four-leg tables. There are no controls to unfold the tables, which lock in place automatically. Pressing a button releases the locking device, ready for folding. Sturdy plastic pads protect the surface of the table and prevent it being damaged when the tables are stacked. There are special trolleys to carry the stacked tables efficiently.