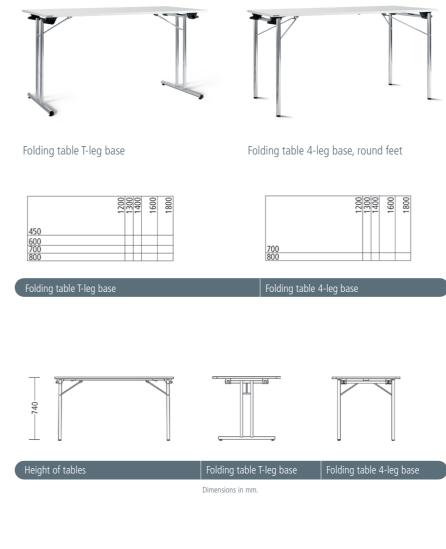

### Works consistently.

*f.t.s.* folding tables vary in design and presentation. With the choice of T-leg or four-leg design, which can be specified depending on the purpose, the tops come in a variety of sizes ranging from 45/120 to 80/180 cm. You can select from four, contemporary standard laminate or HPL finishes to the table top, with powder-coated or chrome options for the frames.

The folding mechanism works in the same way for both T-leg and four-leg tables. There are no controls to unfold the tables, which lock in place automatically. Pressing a button releases the locking device, ready for folding. Sturdy plastic pads protect the surface of the table and prevent it being damaged when the tables are stacked. There are special trolleys to carry the stacked tables efficiently.

#### Frame:

precision tubular steel frame, plastic glides. Leg connection with integrated stacking protection of black plastic. Available as four-leg base or as T-leg base. Leg cross section: 4-leg base either round Ø 32 mm or square 30/30 mm, T-leg base upright tube Ø 28 mm, legs Ø 32 mm.

Folding mechanism: folding fittings with locking device, black plastic parts. Powder-coated metal surfaces.