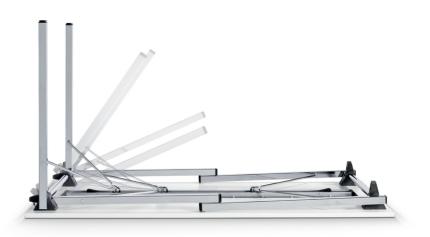

The folding mechanism works in the same way for both T-leg and four-leg tables. There are no controls to unfold the tables, which lock in place automatically. Pressing a button releases the locking device, ready for folding. Sturdy plastic pads protect the surface of the table and prevent it being damaged when the tables are stacked. There are special trolleys to carry the stacked tables efficiently.