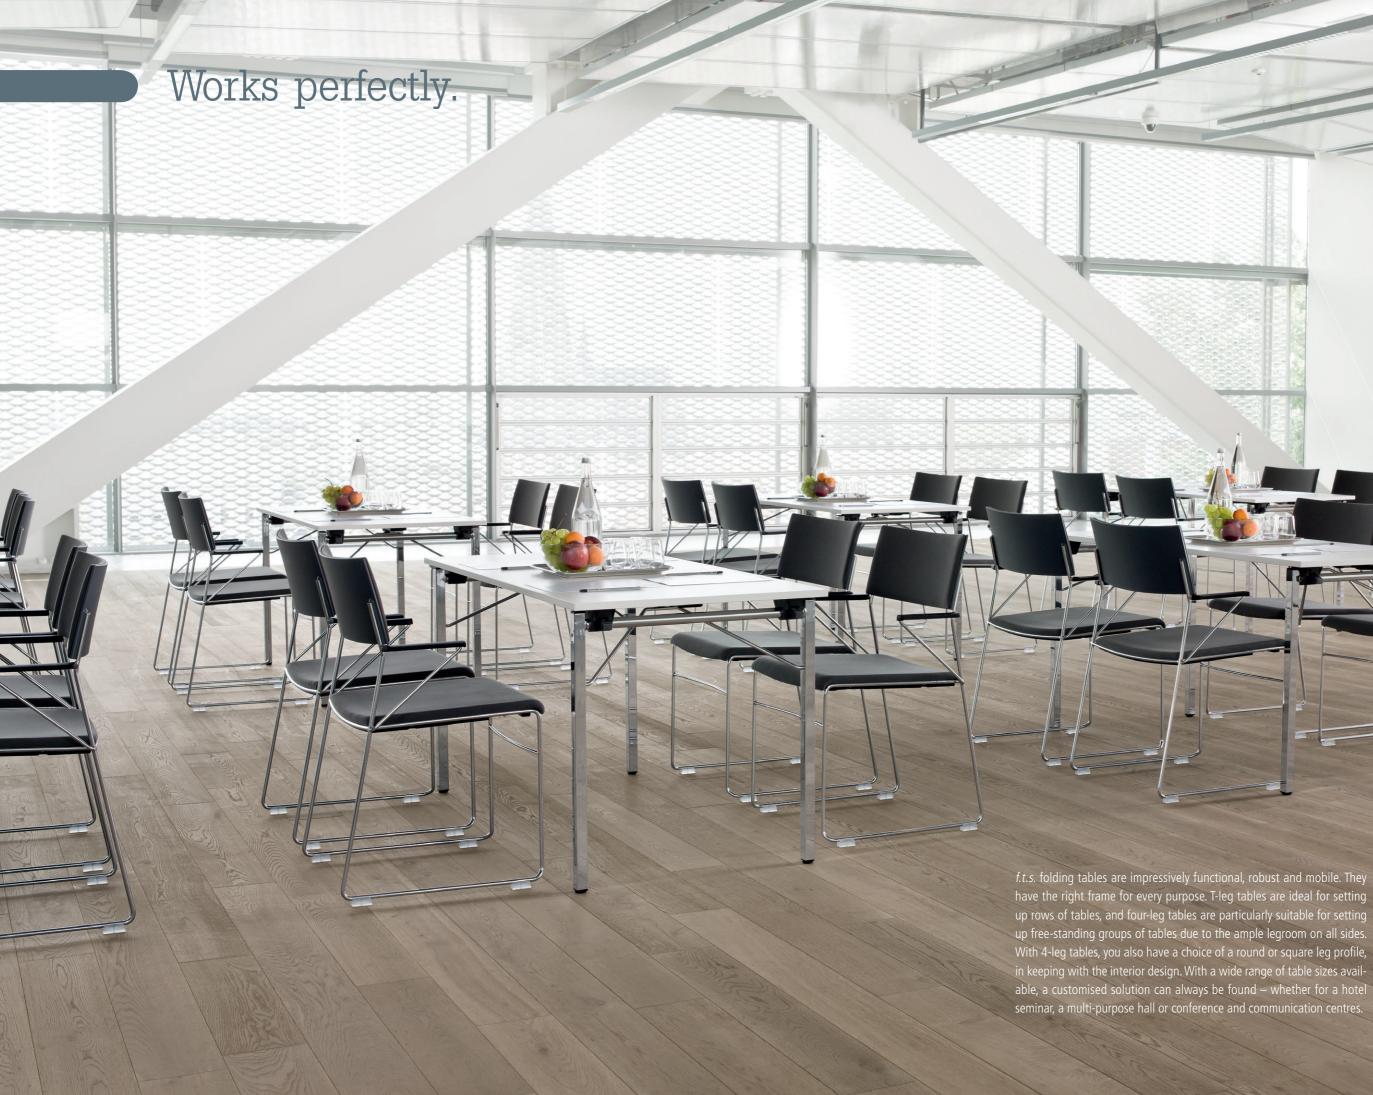

### Works consistently.

*f.t.s.* folding tables vary in design and presentation. With the choice of T-leg or four-leg design, which can be specified depending on the purpose, the tops come in a variety of sizes ranging from 45/120 to 80/180 cm. You can select from four, contemporary standard laminate or HPL finishes to the table top, with powder-coated or chrome options for the frames.

The folding mechanism works in the same way for both T-leg and four-leg tables. There are no controls to unfold the tables, which lock in place automatically. Pressing a button releases the locking device, ready for folding. Sturdy plastic pads protect the surface of the table and prevent it being damaged when the tables are stacked. There are special trolleys to carry the stacked tables efficiently.

### Rich in detail.

Standard model: