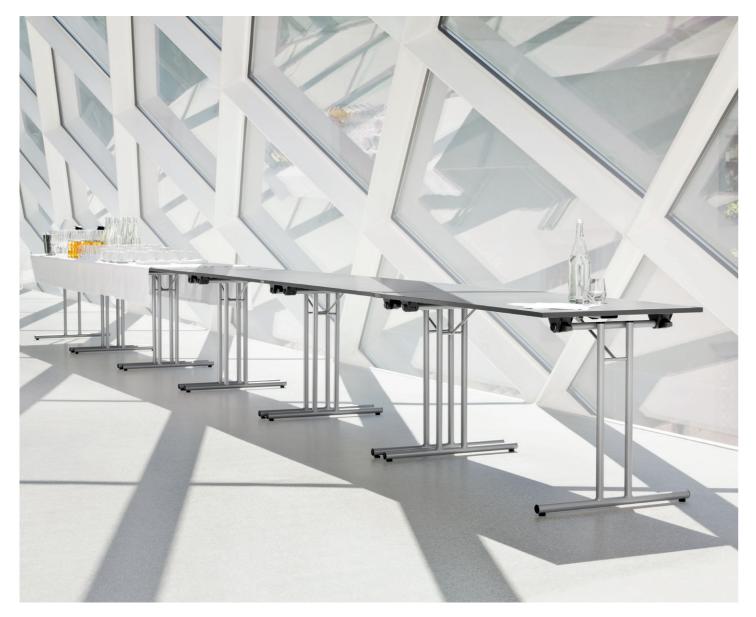

### Works consistently.

*f.t.s.* folding tables vary in design and presentation. With the choice of T-leg or four-leg design, which can be specified depending on the purpose, the tops come in a variety of sizes ranging from 45/120 to 80/180 cm. You can select from four, contemporary standard laminate or HPL finishes to the table top, with powder-coated or chrome options for the frames.