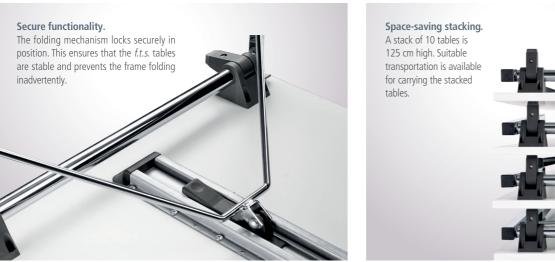

The folding mechanism works in the same way for both T-leg and four-leg tables. There are no controls to unfold the tables, which lock in place automatically. Pressing a button releases the locking device, ready for folding. Sturdy plastic pads protect the surface of the table and prevent it being damaged when the tables are stacked. There are special trolleys to carry the stacked tables efficiently.

Folding mechanism: folding fittings with locking device, black plastic parts. Powder-coated metal surfaces.