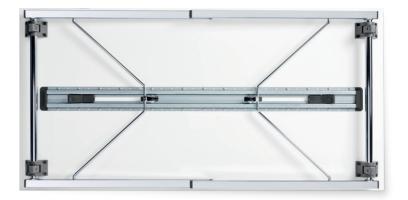

The folding mechanism works in the same way for both T-leg and four-leg tables. There are no controls to unfold the tables, which lock in place automatically. Pressing a button releases the locking device, ready for folding. Sturdy plastic pads protect the surface of the table and prevent it being damaged when the tables are stacked. There are special trolleys to carry the stacked tables efficiently.

#### Frame:

precision tubular steel frame, plastic glides. Leg connection with integrated stacking protection of black plastic. Available as four-leg base or as T-leg base. Leg cross section: 4-leg base either round Ø 32 mm or square 30/30 mm, T-leg base upright tube Ø 28 mm, legs Ø 32 mm.

Folding mechanism: folding fittings with locking device, black plastic parts. Powder-coated metal surfaces.