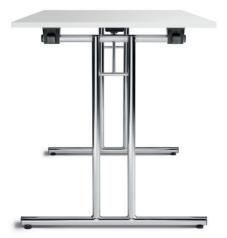

#### Frame:

precision tubular steel frame, plastic glides. Leg connection with integrated stacking protection of black plastic. Available as four-leg base or as T-leg base. Leg cross section: 4-leg base either round Ø 32 mm or square 30/30 mm, T-leg base upright tube Ø 28 mm, legs Ø 32 mm.

Folding mechanism: folding fittings with locking device, black plastic parts. Powder-coated metal surfaces.

### Optional.

Folding table 4-leg base, square feet