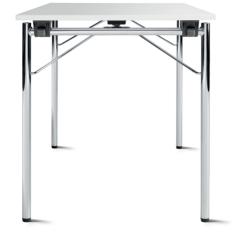

#### Table top:

choice of laminate (MFC) or HPL top with seamless, moisture resistant laser edge (ABS edge). Board reinforced by metal bar.

#### Frame:

precision tubular steel frame, plastic glides. Leg connection with integrated stacking protection of black plastic. Available as four-leg base or as T-leg base. Leg cross section: 4-leg base either round Ø 32 mm or square 30/30 mm, T-leg base upright tube Ø 28 mm, legs Ø 32 mm.