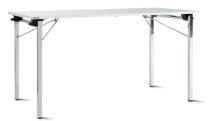

### Works consistently.

*f.t.s.* folding tables vary in design and presentation. With the choice of T-leg or four-leg design, which can be specified depending on the purpose, the tops come in a variety of sizes ranging from 45/120 to 80/180 cm. You can select from four, contemporary standard laminate or HPL finishes to the table top, with powder-coated or chrome options for the frames.

#### Table top:

choice of laminate (MFC) or HPL top with seamless, moisture resistant laser edge (ABS edge). Board reinforced by metal bar.

#### Frame:

precision tubular steel frame, plastic glides. Leg connection with integrated stacking protection of black plastic. Available as four-leg base or as T-leg base. Leg cross section: 4-leg base either round Ø 32 mm or square 30/30 mm, T-leg base upright tube Ø 28 mm, legs Ø 32 mm.