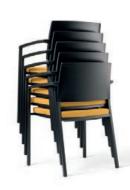

t / H = total height / ARH = armrest height / Dimensions in mm



Precision tubular steel frame, plastic glides. Seat with elastic covering. Stacking dish of black plastic. Wooden trolley 6491-000. Up to max. 8 chairs on stacking trolley arms either in solid beech, ash, or oak. Plastic arms black 6396-000. polypropylene. Wood surfaces stained, metal surfaces powder-coated.

#### Cantilever chair

Precision tubular steel frame, plastic glides. Arms of models with fabric or synthetic leather upholstery in black leather, of models with leather upholstery same leather as seat shell. Metal surface powder-coated.

Metal surface chrome, felt glides. Stacking chairs with row connection (linking elements and seat numbers on demand).

#### Stacking

Up to max. 6 chairs on the floor and on stacking







## Perfect Partners.





n\_table



client

A-4950 Altheim Linzer Strasse 22 T +43 (7723) 460-0 altheim@wiesner-hager.com

D-97080 Würzburg Schürerstrasse 3 T +49 (931) 3 55 85-0 wuerzburg@wiesner-hager.com

NL-6101 XB Echt Nobelweg 17 T +31 (475) 41 02 22 benelux@wiesner-hager.com

F-67201 Eckbolsheim 13, rue Ettore Bugatti T +33 (3) 88 59 90 90 F +33 (3) 88 59 90 89 france@wiesner-hager.com

UK: Wiesner-Hager Ltd. london@wiesner-hager.com

CZ-150 00 Praha 5 Drtinova 557/10 T +420 271 730 444 praha@wiesner-hager.com

Certified acc. to: ISO 9001, ISO 14001 and ISO 14025