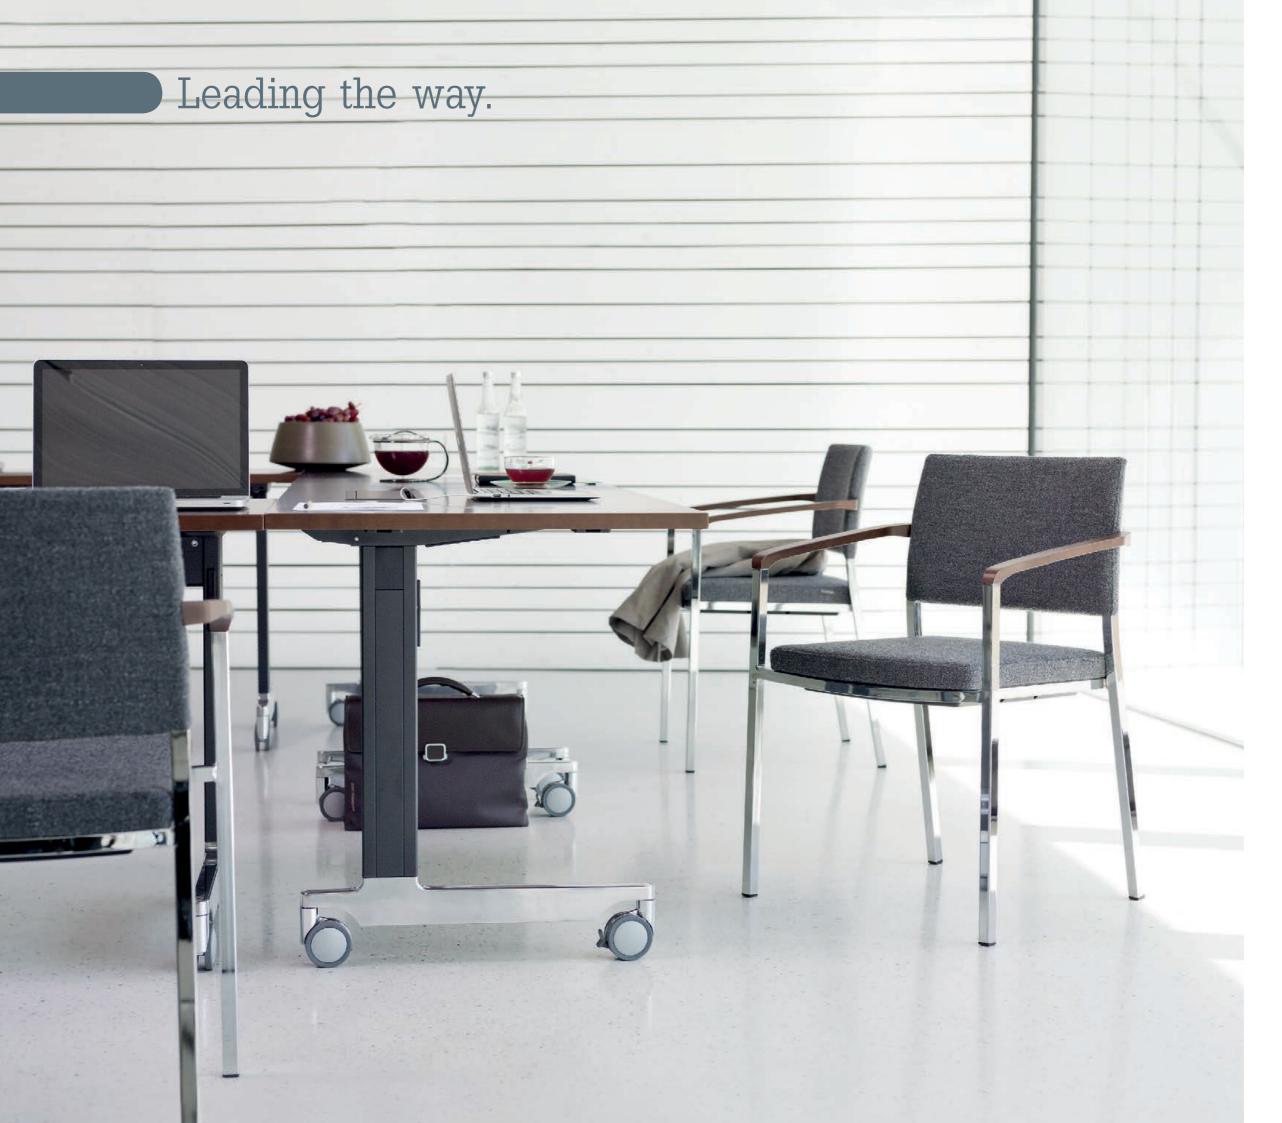

sign\_2 is mainly used in all areas of communication such as training courses, seminars, events, or meetings. The high-grade cantilever version with the slim classic profile has been designed especially for conference areas and as visitor chair in management offices. Conclusion: The new sign\_2 combines enduring elegance with solidity and value without appearing bulky.

The design concept also includes fine technology and a selection of high-grade materials such as oak, ash, or beech for the plywood backs - available in a number of different stains. Special attention has been paid to seating comfort: the luxury upholstery combined with the elastic and breathable seat suspension forms an ergonomic seat pan offering comfort even after hours of sitting in meetings. The durability of the seat is ensured by the high unit weight of the foam cut to size.