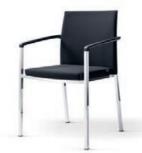

## Stacking chair with wooden arms 6834

Seat with luxury upholstery, back fully upholstered W 580 / D 530 / SH 465 / H 860 / ARH 680

### Stacking chair with plastic arms 6835

Seat with luxury upholstery, back fully upholstered W 580 / D 530 / SH 465 / H 860 / ARH 680