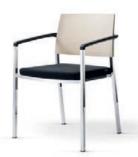

#### Stacking chair 6830

Seat with luxury upholstery, plywood back, or fully upholstered W 500 / D 530 / SH 465 / H 820

#### Stacking chair with wooden arms 6831

Seat with luxury upholstery, plywood back, or fully upholstered W 580 / D 530 / SH 465 / H 820 / ARH 680

#### Stacking chair with plastic arms 6832

Seat with luxury upholstery, plywood back, or fully upholstered W 580 / D 530 / SH 465 / H 820 / ARH 680