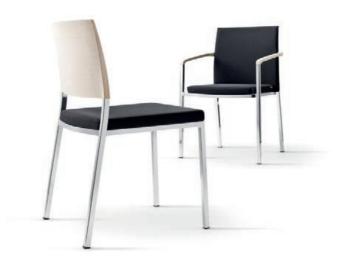

The new multi-purpose chair series *sign\_2* is more than a mere facelift of the successful chair classic *sign*. Redesigned and provided with contemporary features it combines creative modernity with highest functional demands: the shape of the chair has been reduced to the "nature of sitting", and complex requirements such as stackability, row function, or diversity of variants have been integrated discreetly in the design concept of the chair.

sign\_2 is mainly used in all areas of communication such as training courses, seminars, events, or meetings. The high-grade cantilever version with the slim classic profile has been designed especially for conference areas and as visitor chair in management offices. Conclusion: The new sign\_2 combines enduring elegance with solidity and value without appearing bulky.

# In the name of elegance.

sign\_2 impresses at first sight by its simple and homogeneous basic form. The plywood back narrowing upward creates a fluent passage from the rear legs to the backrest forming a gentle upward sweep. The same natural movement is reflected by the transition of the back to the armrests, which widen to form ergonomic hand rests

The design concept also includes fine technology and a selection of high-grade materials such as oak, ash, or beech for the plywood backs - available in a number of different stains. Special attention has been paid to seating comfort: the luxury upholstery combined with the elastic and breathable seat suspension forms an ergonomic seat pan offering comfort even after hours of sitting in meetings. The durability of the seat is ensured by the high unit weight of the foam cut to size.