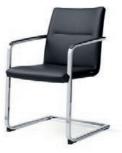

### Cantilever chair 6826

Seat shell fully upholstered W 580 / D 530 / SH 465 / H 860 / ARH 680

W = width / D = depth / SH = seat height / H = total height / ARH = armrest height / Dimensions in mm

Precision tubular steel frame, plastic glides. Seat with elastic covering. Stacking dish of black plastic. Wooden trolley 6491-000. Up to max. 8 chairs on stacking trolley arms either in solid beech, ash, or oak. Plastic arms black 6396-000. polypropylene. Wood surfaces stained, metal surfaces powder-coated.

#### Cantilever chair

Precision tubular steel frame, plastic glides. Arms of models with fabric or synthetic leather upholstery in black leather, of models with leather upholstery same leather as seat shell. Metal surface powder-coated.