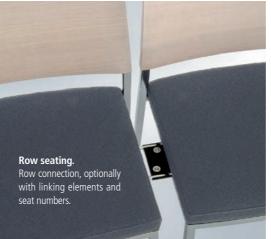

Metal surface chrome, felt glides. Stacking chairs with row connection (linking elements and seat numbers on demand).