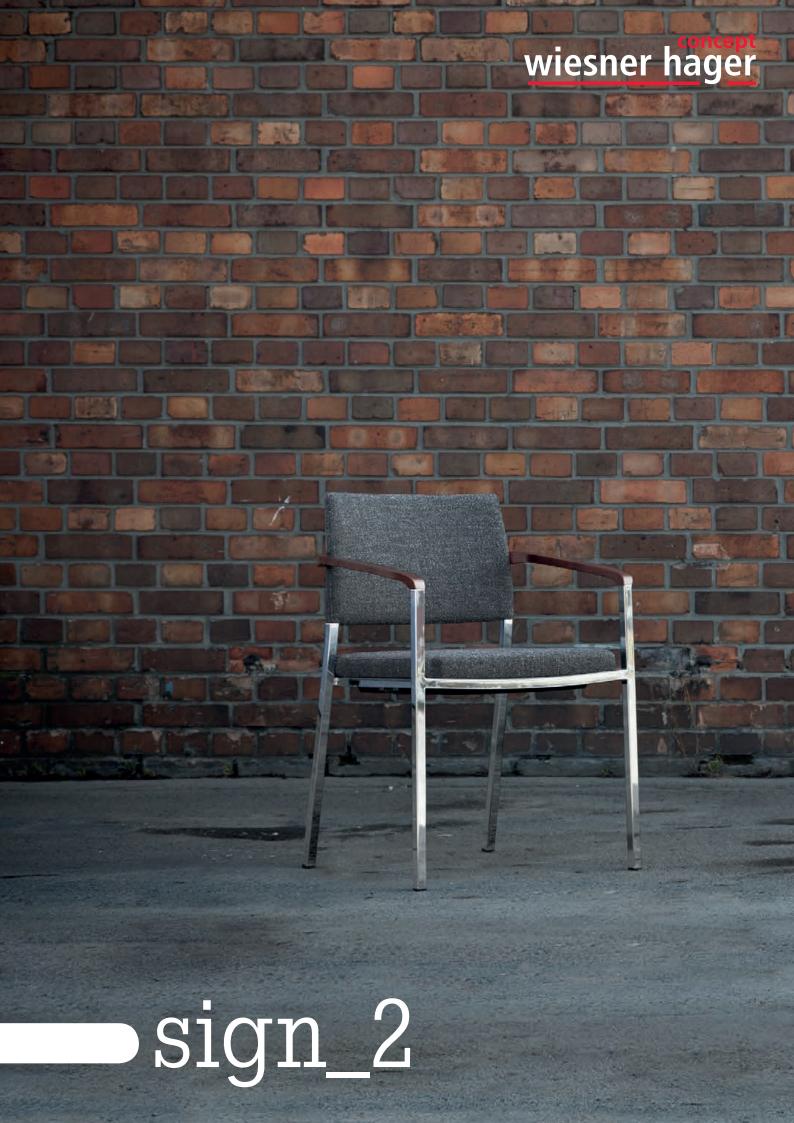

The new multi-purpose chair series *sign\_2* is more than a mere facelift of the successful chair classic *sign*. Redesigned and provided with contemporary features it combines creative modernity with highest functional demands: the shape of the chair has been reduced to the "nature of sitting", and complex requirements such as stackability, row function, or diversity of variants have been integrated discreetly in the design concept of the chair.

sign\_2 is mainly used in all areas of communication such as training courses, seminars, events, or meetings. The high-grade cantilever version with the slim classic profile has been designed especially for conference areas and as visitor chair in management offices. Conclusion: The new sign\_2 combines enduring elegance with solidity and value without appearing bulky.

# In the name of elegance.

sign\_2 impresses at first sight by its simple and homogeneous basic form. The plywood back narrowing upward creates a fluent passage from the rear legs to the backrest forming a gentle upward sweep. The same natural movement is reflected by the transition of the back to the armrests, which widen to form ergonomic hand rests