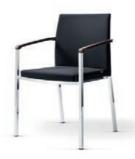

## Stacking chair with wooden arms 6834

Seat with luxury upholstery, back fully upholstered W 580 / D 530 / SH 465 / H 860 / ARH 680

### Stacking chair with plastic arms 6835

Seat with luxury upholstery, back fully upholstered W 580 / D 530 / SH 465 / H 860 / ARH 680