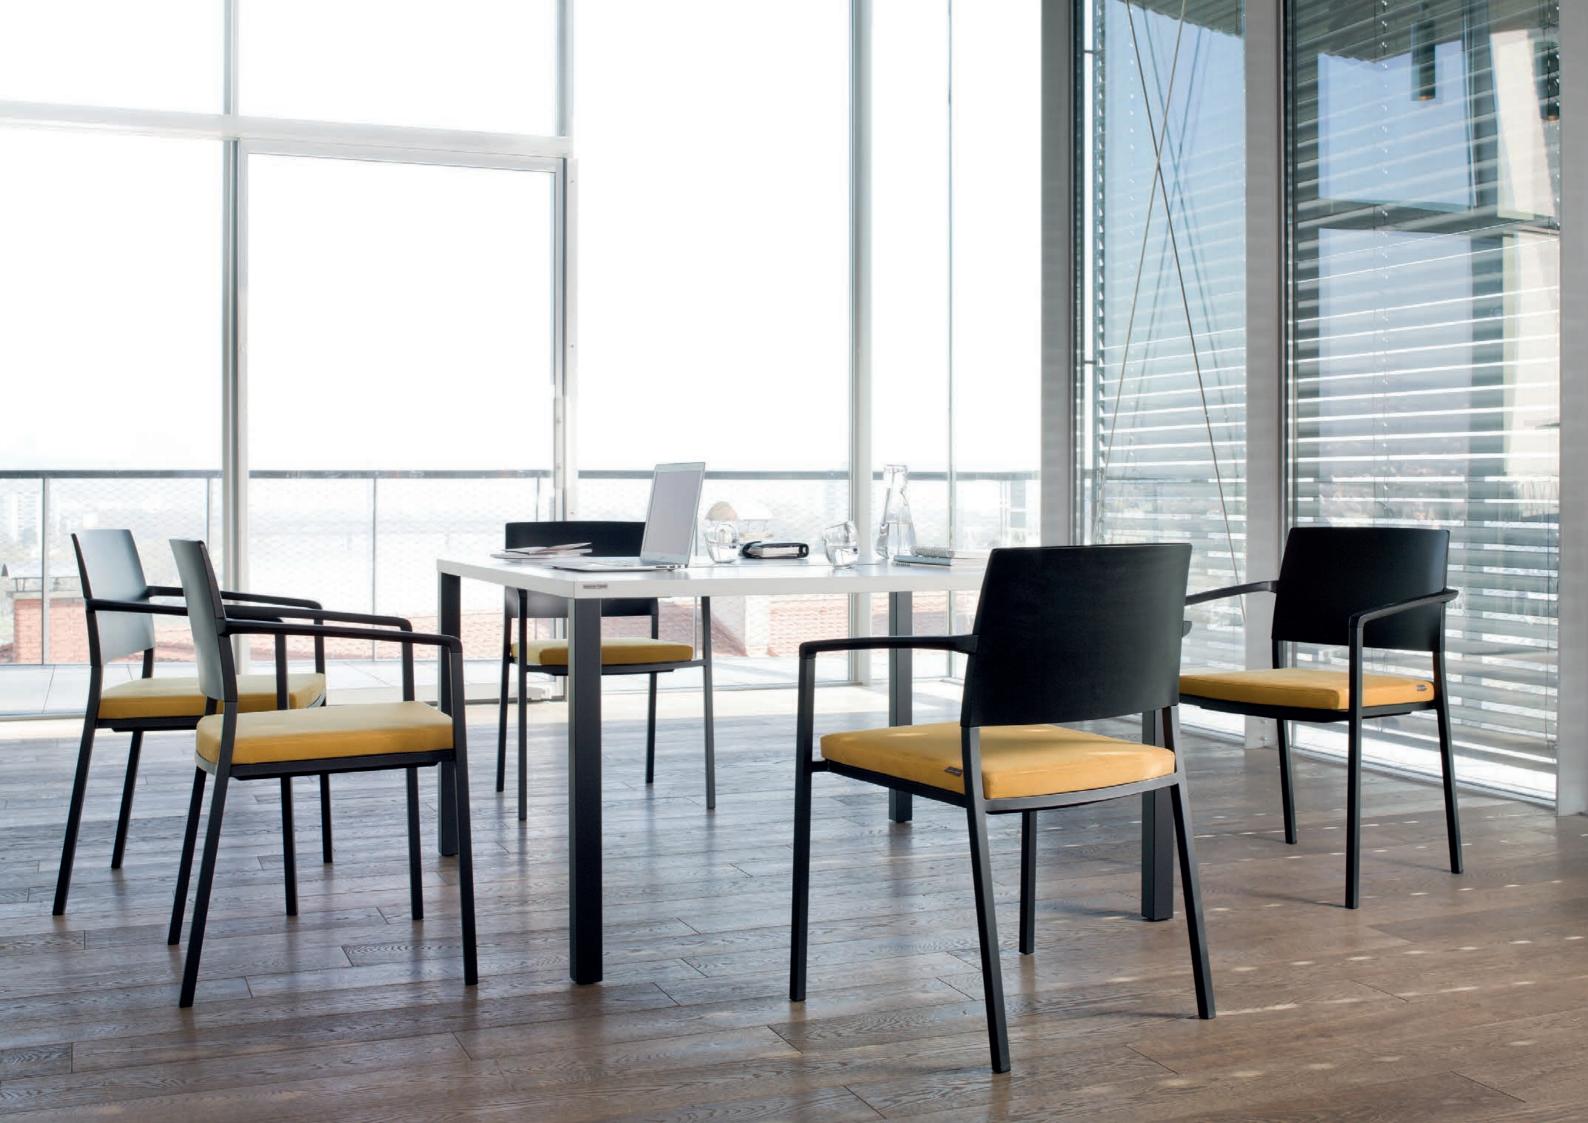

sign\_2 is mainly used in all areas of communication such as training courses, seminars, events, or meetings. The high-grade cantilever version with the slim classic profile has been designed especially for conference areas and as visitor chair in management offices. Conclusion: The new sign\_2 combines enduring elegance with solidity and value without appearing bulky.