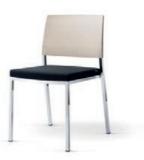

#### Stacking chair 6830

Seat with luxury upholstery, plywood back, or fully upholstered W 500 / D 530 / SH 465 / H 820