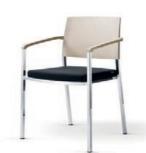

#### Stacking chair with wooden arms 6831

Seat with luxury upholstery, plywood back, or fully upholstered W 580 / D 530 / SH 465 / H 820 / ARH 680

#### Stacking chair with plastic arms 6832

Seat with luxury upholstery, plywood back, or fully upholstered W 580 / D 530 / SH 465 / H 820 / ARH 680