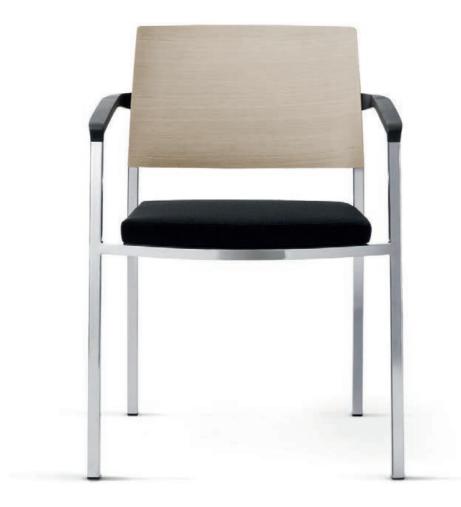

The design concept also includes fine technology and a selection of high-grade materials such as oak, ash, or beech for the plywood backs - available in a number of different stains. Special attention has been paid to seating comfort: the luxury upholstery combined with the elastic and breathable seat suspension forms an ergonomic seat pan offering comfort even after hours of sitting in meetings. The durability of the seat is ensured by the high unit weight of the foam cut to size.

#### Stacking chair 6830

Seat with luxury upholstery, plywood back, or fully upholstered W 500 / D 530 / SH 465 / H 820