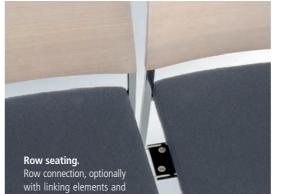

Metal surface chrome, felt glides. Stacking chairs with row connection (linking elements and seat numbers on demand).