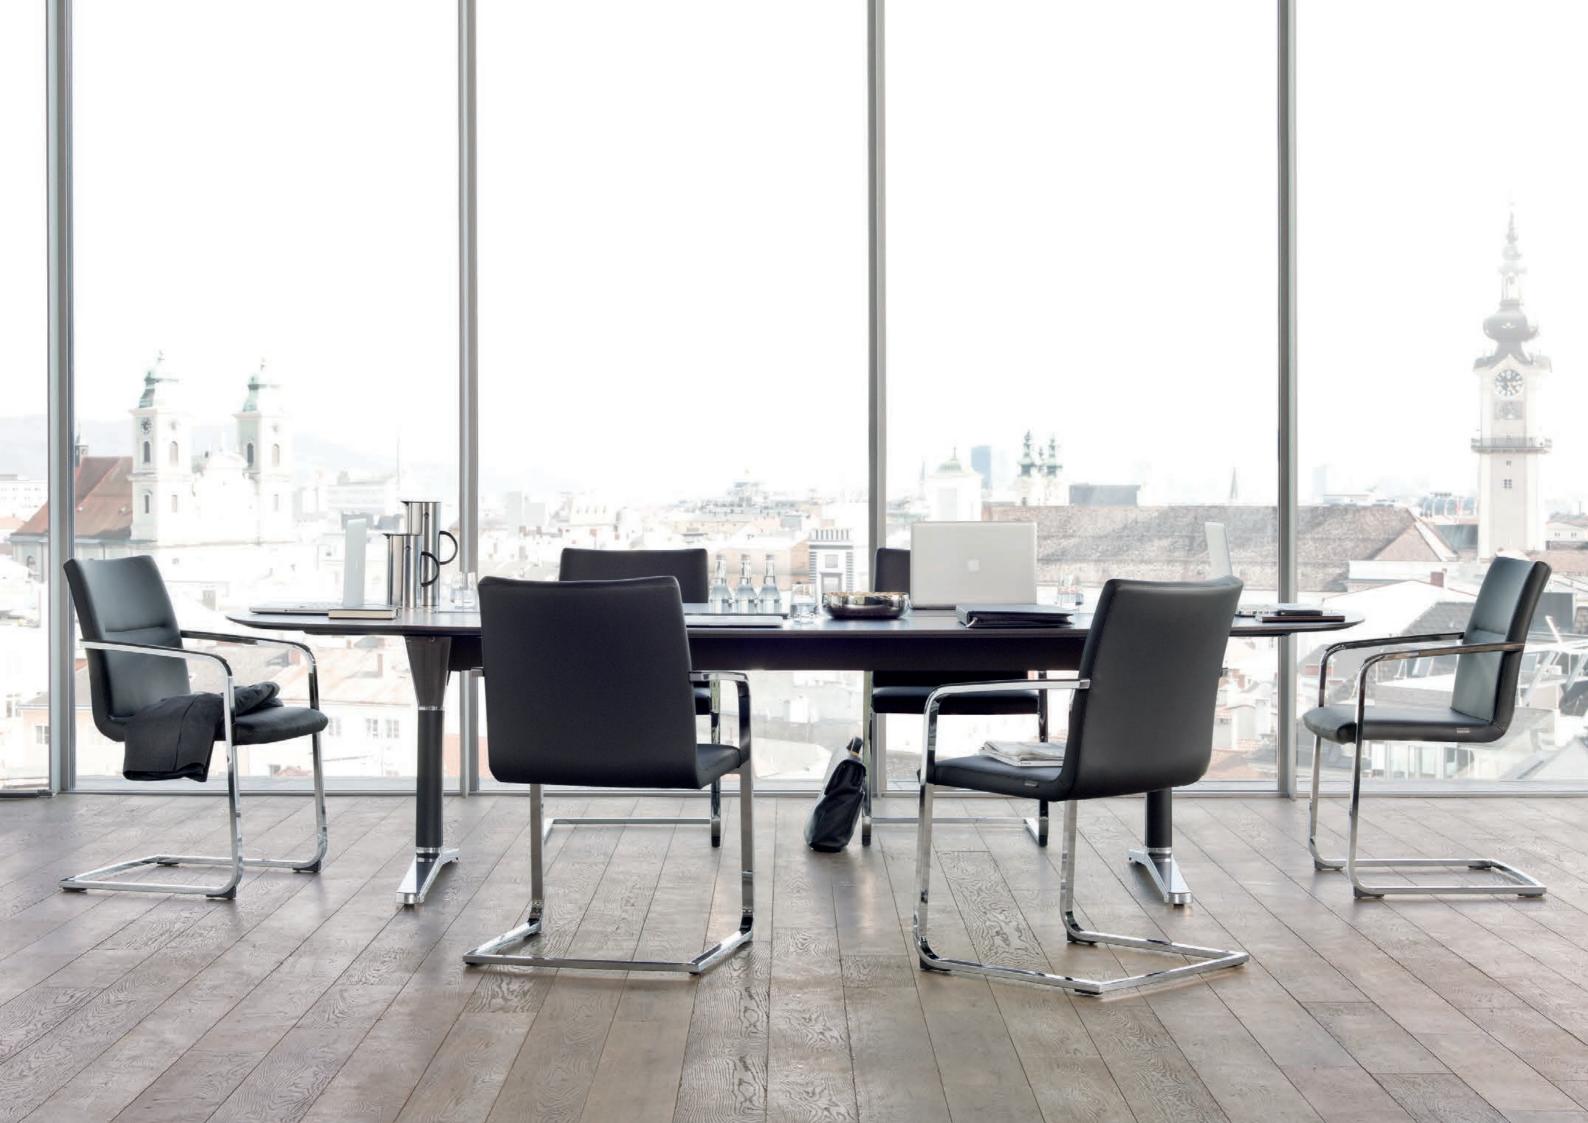

sign\_2 is mainly used in all areas of communication such as training courses, seminars, events, or meetings. The high-grade cantilever version with the slim classic profile has been designed especially for conference areas and as visitor chair in management offices. Conclusion: The new sign\_2 combines enduring elegance with solidity and value without appearing bulky.

### Cantilever chair 6826

Seat shell fully upholstered W 580 / D 530 / SH 465 / H 860 / ARH 680

W = width / D = depth / SH = seat height / H = total height / ARH = armrest height / Dimensions in mm

Precision tubular steel frame, plastic glides. Seat with elastic covering. Stacking dish of black plastic. Wooden trolley 6491-000. Up to max. 8 chairs on stacking trolley arms either in solid beech, ash, or oak. Plastic arms black 6396-000. polypropylene. Wood surfaces stained, metal surfaces powder-coated.

#### Cantilever chair

Precision tubular steel frame, plastic glides. Arms of models with fabric or synthetic leather upholstery in black leather, of models with leather upholstery same leather as seat shell. Metal surface powder-coated.