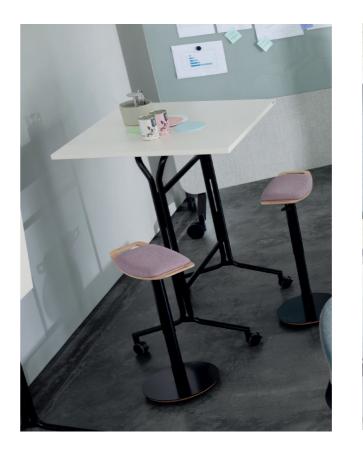

## Agile, mobile, intuitive.

Anyone who pays attention to how their body feels will notice immediately when standing becomes too strenuous and it is time for a change of posture. The **spyn** sit-stand provides valuable assistance here. Being a light, movable stool, it can be easily pulled up into any standing situation and used in different positions. The curved base plate made of slip-resistant natural cork keeps the user constantly in motion and prevents them from returning to a typically static sitting position. The gas spring enables the seat height to be adjusted with ease. To sum up: the **spyn** sit-stand promotes agility during meetings and encourages intuitive changes of position.

## 2265 Sit-stand seat upholstered SH 555 – 800 / W 450 / D 340

Dimensions in mm