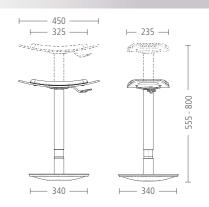

## 2265 Sit-stand seat upholstered SH 555 – 800 / W 450 / D 340

Dimensions in mm