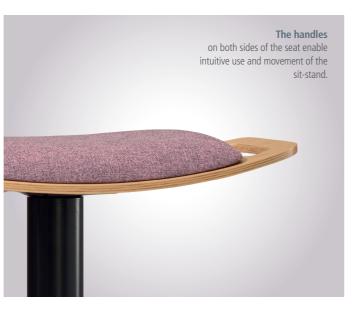

## Agile, mobile, intuitive.

Anyone who pays attention to how their body feels will notice immediately when standing becomes too strenuous and it is time for a change of posture. The **spyn** sit-stand provides valuable assistance here. Being a light, movable stool, it can be easily pulled up into any standing situation and used in different positions. The curved base plate made of slip-resistant natural cork keeps the user constantly in motion and prevents them from returning to a typically static sitting position. The gas spring enables the seat height to be adjusted with ease. To sum up: the **spyn** sit-stand promotes agility during meetings and encourages intuitive changes of position.