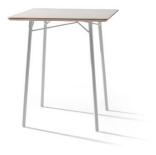

## 2265 Sit-stand seat upholstered SH 555 – 800 / W 450 / D 340

Dimensions in mm

## Standard model:

Tubular steel column,  $\emptyset$  55 mm, height adjustment via gas spring acc. to DIN 4550, black powder-coated, with depth suspension. Cork base plate, sheet steel cover. Seat in beech plywood, upholstered. Metal surfaces powder-coated.