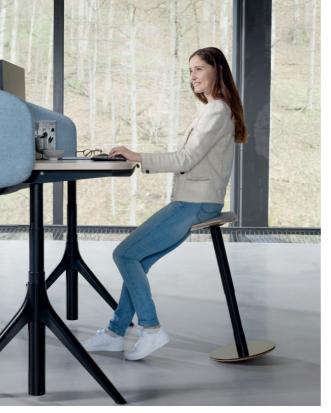

## Agile, mobile, intuitive.

Anyone who pays attention to how their body feels will notice immediately when standing becomes too strenuous and it is time for a change of posture. The **spyn** sit-stand provides valuable assistance here. Being a light, movable stool, it can be easily pulled up into any standing situation and used in different positions. The curved base plate made of slip-resistant natural cork keeps the user constantly in motion and prevents them from returning to a typically static sitting position. The gas spring enables the seat height to be adjusted with ease. To sum up: the **spyn** sit-stand promotes agility during meetings and encourages intuitive changes of position.