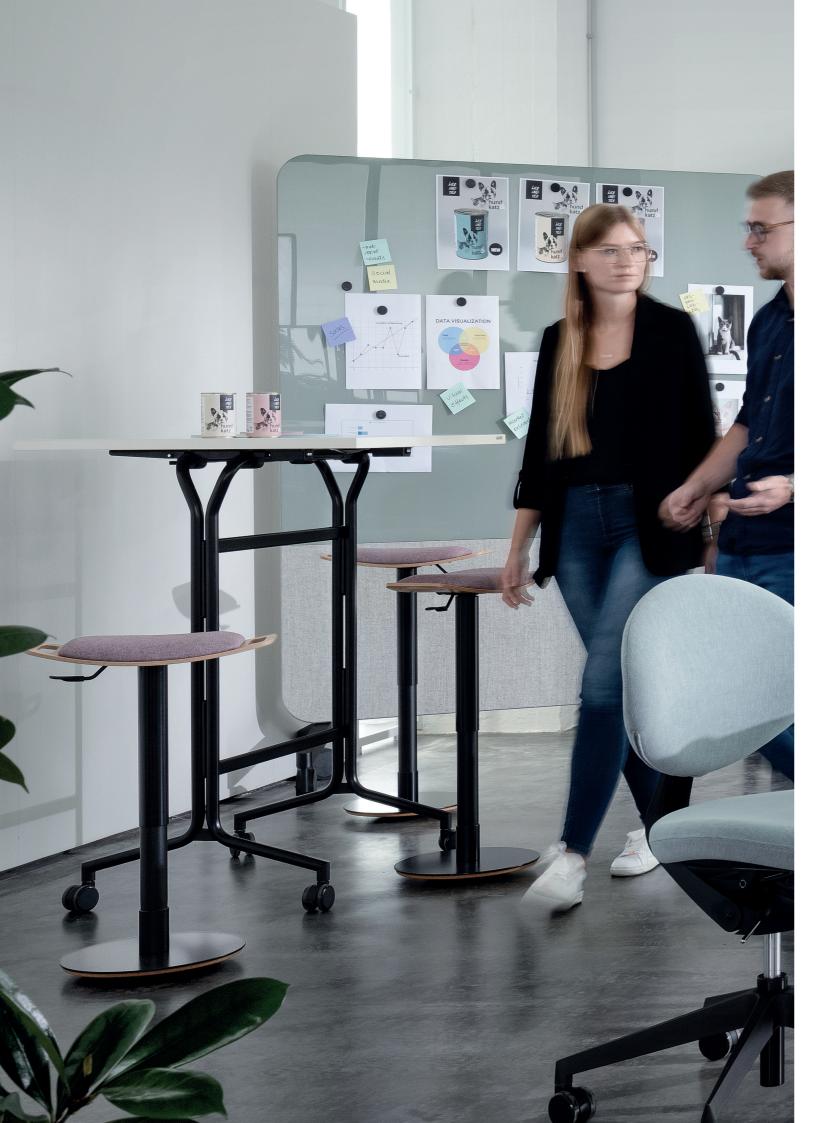

## Agile, mobile, intuitive.

Anyone who pays attention to how their body feels will notice immediately when standing becomes too strenuous and it is time for a change of posture. The **spyn** sit-stand provides valuable assistance here. Being a light, movable stool, it can be easily pulled up into any standing situation and used in different positions. The curved base plate made of slip-resistant natural cork keeps the user constantly in motion and prevents them from returning to a typically static sitting position. The gas spring enables the seat height to be adjusted with ease. To sum up: the **spyn** sit-stand promotes agility during meetings and encourages intuitive changes of position.