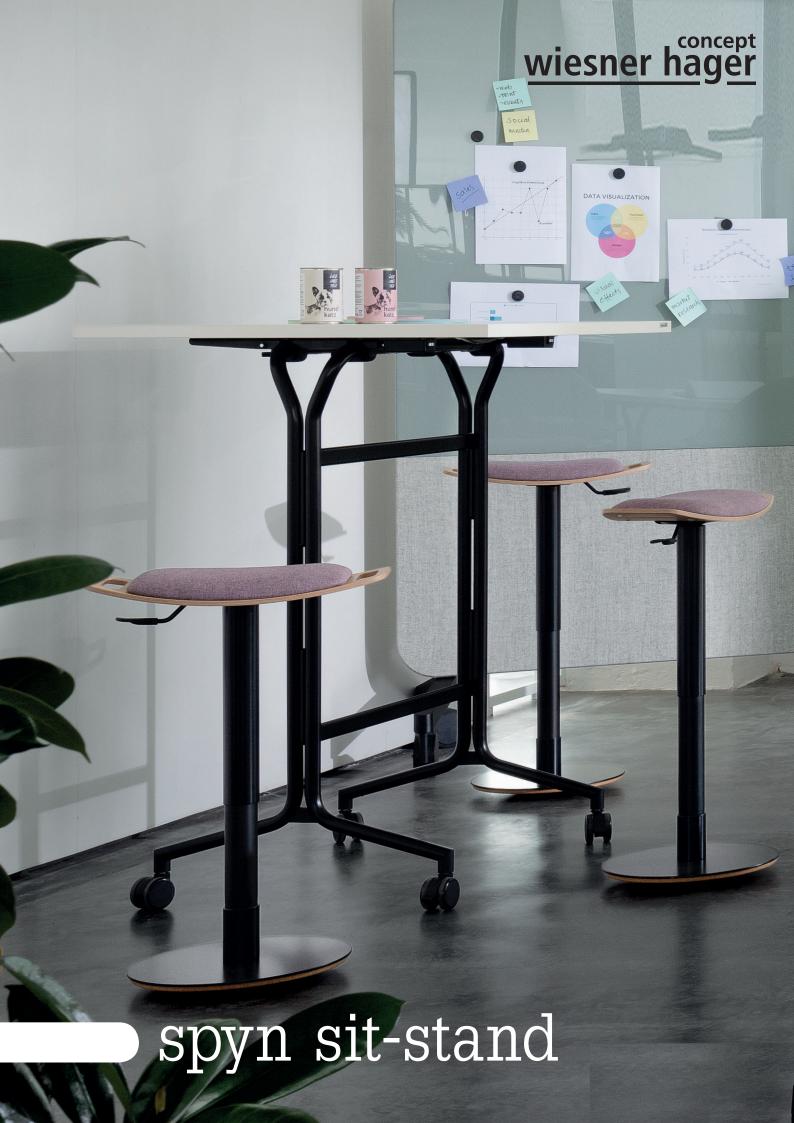

## Agile, mobile, intuitive.

Anyone who pays attention to how their body feels will notice immediately when standing becomes too strenuous and it is time for a change of posture. The **spyn** sit-stand provides valuable assistance here. Being a light, movable stool, it can be easily pulled up into any standing situation and used in different positions. The curved base plate made of slip-resistant natural cork keeps the user constantly in motion and prevents them from returning to a typically static sitting position. The gas spring enables the seat height to be adjusted with ease. To sum up: the **spyn** sit-stand promotes agility during meetings and encourages intuitive changes of position.