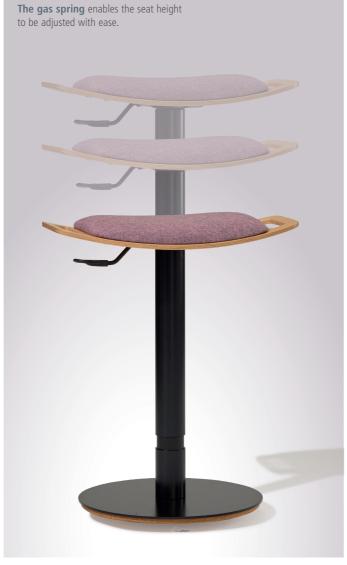

## Agile, mobile, intuitive.

Anyone who pays attention to how their body feels will notice immediately when standing becomes too strenuous and it is time for a change of posture. The **spyn** sit-stand provides valuable assistance here. Being a light, movable stool, it can be easily pulled up into any standing situation and used in different positions. The curved base plate made of slip-resistant natural cork keeps the user constantly in motion and prevents them from returning to a typically static sitting position. The gas spring enables the seat height to be adjusted with ease. To sum up: the **spyn** sit-stand promotes agility during meetings and encourages intuitive changes of position.