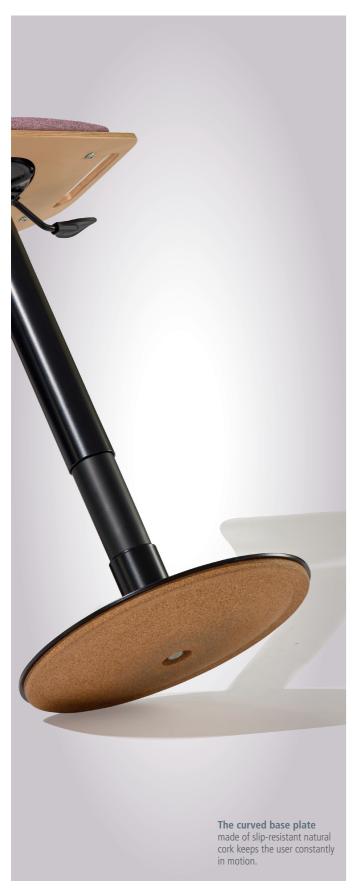

## Agile, mobile, intuitive.

Anyone who pays attention to how their body feels will notice immediately when standing becomes too strenuous and it is time for a change of posture. The **spyn** sit-stand provides valuable assistance here. Being a light, movable stool, it can be easily pulled up into any standing situation and used in different positions. The curved base plate made of slip-resistant natural cork keeps the user constantly in motion and prevents them from returning to a typically static sitting position. The gas spring enables the seat height to be adjusted with ease. To sum up: the **spyn** sit-stand promotes agility during meetings and encourages intuitive changes of position.

## Standard model:

Tubular steel column,  $\emptyset$  55 mm, height adjustment via gas spring acc. to DIN 4550, black powder-coated, with depth suspension. Cork base plate, sheet steel cover. Seat in beech plywood, upholstered. Metal surfaces powder-coated.