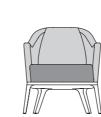

## Rich in detail.

# On request, speakers can be integrated in the back of the wing chair to play background music or sounds.