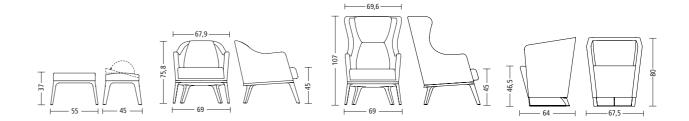

## Optional.

| 2124 Stool                                   | 2120 Club chair                              | 2122 Wing chair                              | 2131 Small lounge chair                            |
|----------------------------------------------|----------------------------------------------|----------------------------------------------|----------------------------------------------------|
| Frame either beech or oak, fully upholstered | Frame either beech or oak, fully upholstered | Frame either beech or oak, fully upholstered | Metal frame, powder coated, side parts upholstered |