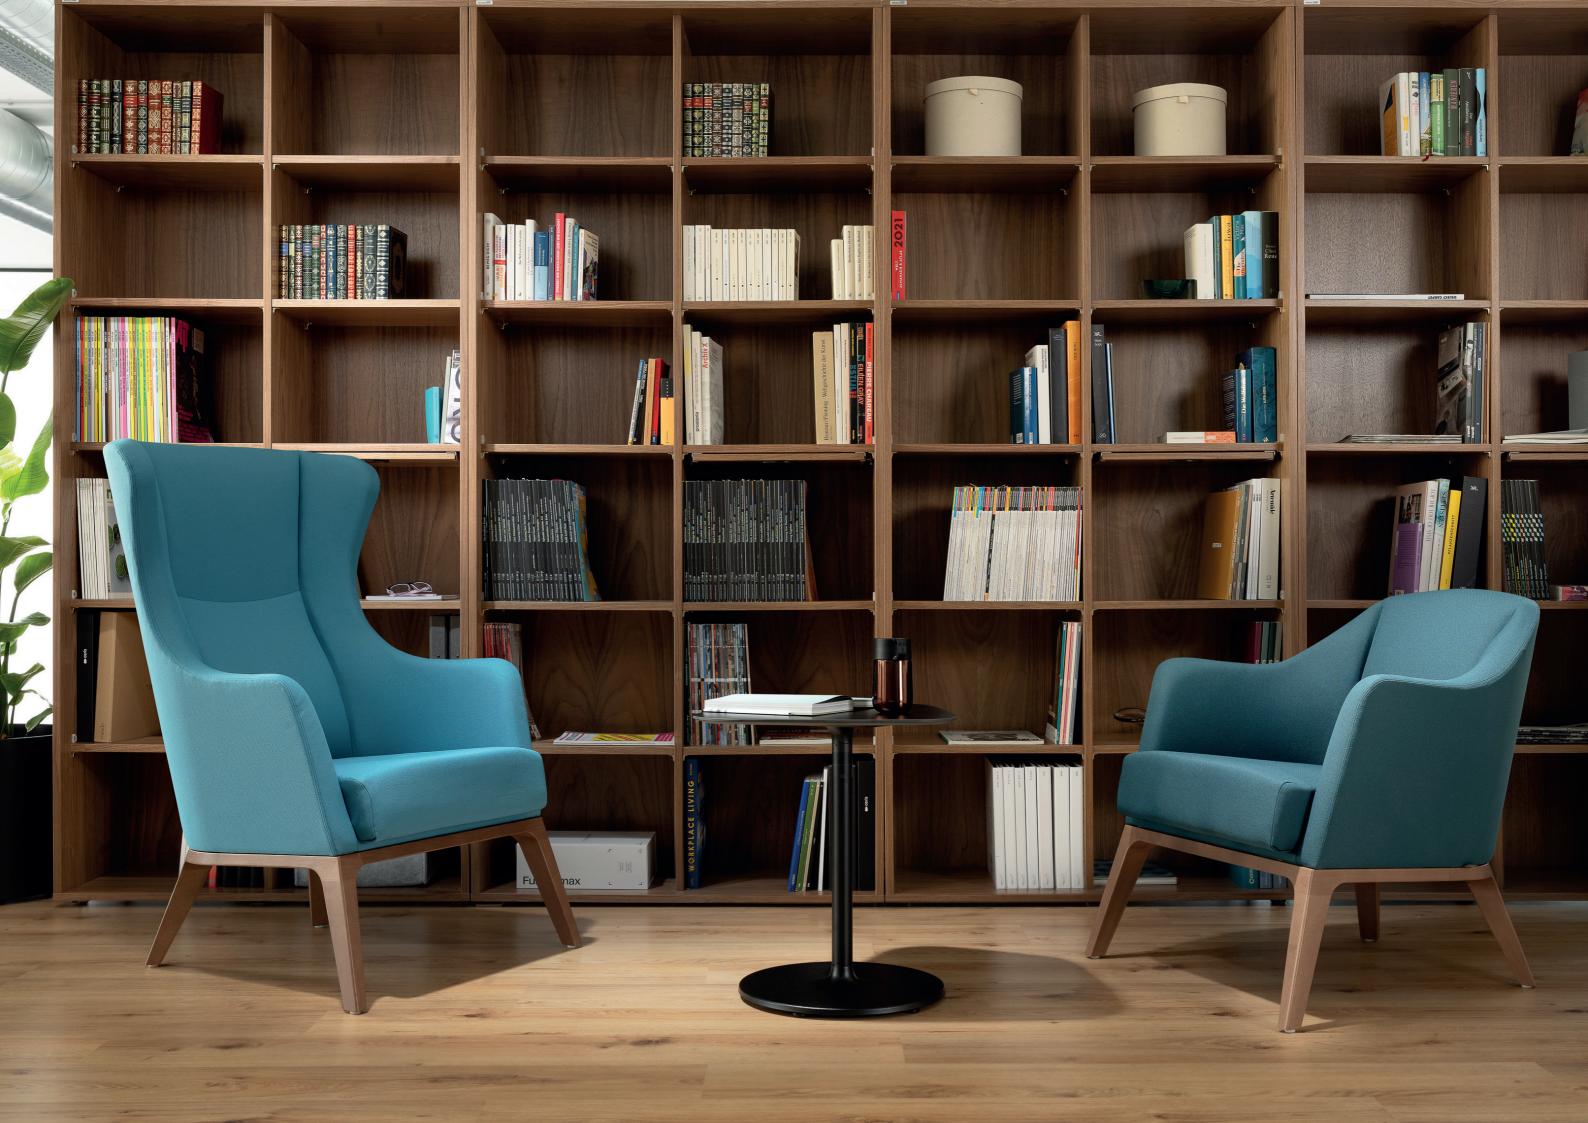

## Comfort and style for modern working environments.

A pleasant work atmosphere promotes creativity, productivity and well-being. The stylish lounge furniture *grace* creates an inviting ambiance for meetings, breaks, or informal conversations. Whether in reception areas, lounge zones, or open office concepts — the high-quality furniture *grace* combines ergonomic comfort with modern design. Discover flexible solutions that perfectly combine aesthetics and functionality and create inspiring spaces for employees and guests.