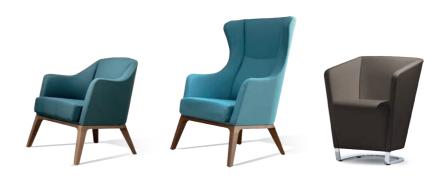

## Optional.

| 2124 Stool                                   | 2120 Club chair                              | 2122 Wing chair                              | 2131 Small lounge chair                            |
|----------------------------------------------|----------------------------------------------|----------------------------------------------|----------------------------------------------------|
| Frame either beech or oak, fully upholstered | Frame either beech or oak, fully upholstered | Frame either beech or oak, fully upholstered | Metal frame, powder coated, side parts upholstered |

### Standard model:

Frame either beech or oak, plastic glides. Seat with elastic covering. Side parts upholstered. Seat detachable for easy cleaning. Stained wood surfaces.

frame, powder-coated in black. Side parts upholstered. Seat detachable for easy model 2124). cleaning. Stained wood surfaces.

Frame either beech or oak, plastic glides. Stained wood surfaces.

### Small lounge chair 2131:

Metal frame, powder-coated. Seat and back with elastic covering. Side parts upholstered. Seat detachable for easy cleaning.

Optional: multi-coloured cover, seat cover detachable (with Eratex padding), back-Frame either beech or oak, plastic glides. Seat with elastic covering. Metal plinth rest with integrated loudspeakers (for model 2122), wedge-shaped cushion (for