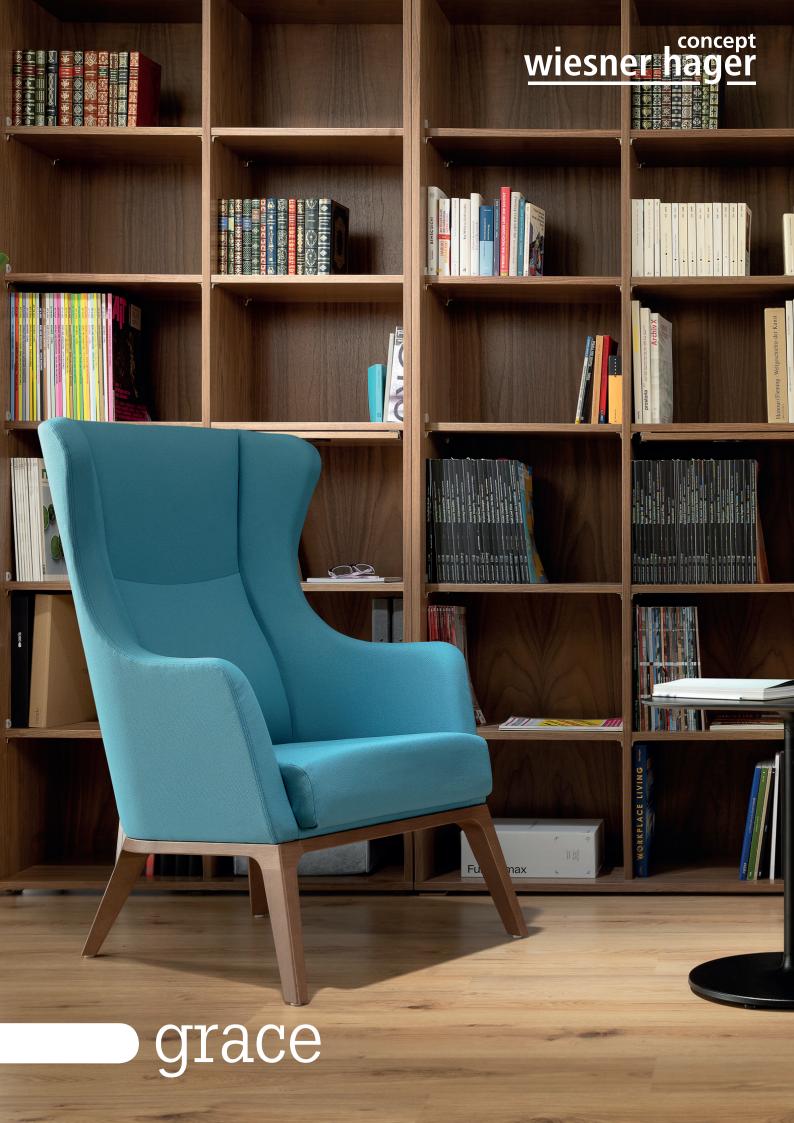

## Comfort and style for modern working environments.

A pleasant work atmosphere promotes creativity, productivity and well-being. The stylish lounge furniture *grace* creates an inviting ambiance for meetings, breaks, or informal conversations. Whether in reception areas, lounge zones, or open office concepts — the high-quality furniture *grace* combines ergonomic comfort with modern design. Discover flexible solutions that perfectly combine aesthetics and functionality and create inspiring spaces for employees and guests.

Design: Kai Stania