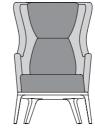

# On request, speakers can be integrated in the back of the wing chair to play background music or sounds.

## Optional.

| 2124 Stool                                   | 2120 Club chair                              | 2122 Wing chair                              | 2131 Small lounge chair                            |
|----------------------------------------------|----------------------------------------------|----------------------------------------------|----------------------------------------------------|
| Frame either beech or oak, fully upholstered | Frame either beech or oak, fully upholstered | Frame either beech or oak, fully upholstered | Metal frame, powder coated, side parts upholstered |