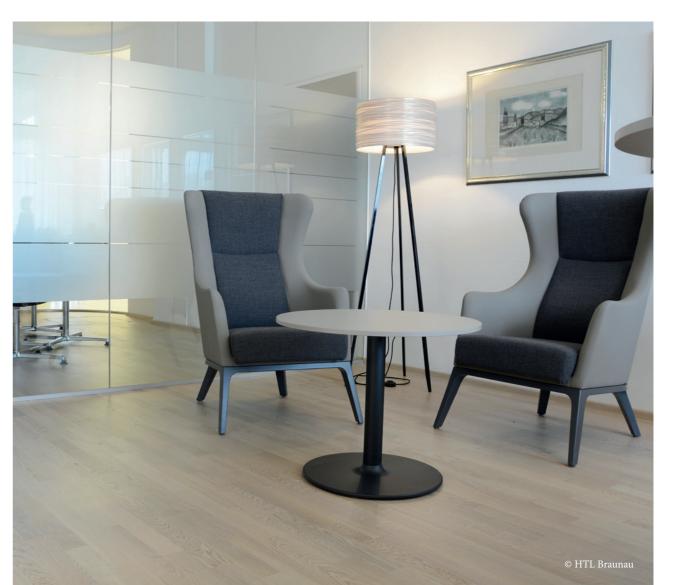

# On request, speakers can be integrated in the back of the wing chair to play background music or sounds.