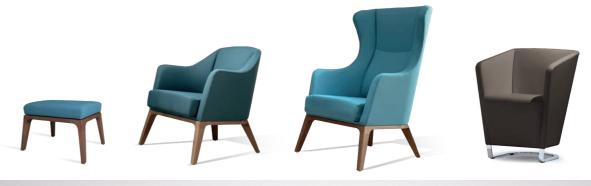

## Optional.

| 2124 Stool                                   | 2120 Club chair                              | 2122 Wing chair                              | 2131 Small lounge chair                            |
|----------------------------------------------|----------------------------------------------|----------------------------------------------|----------------------------------------------------|
| Frame either beech or oak, fully upholstered | Frame either beech or oak, fully upholstered | Frame either beech or oak, fully upholstered | Metal frame, powder coated, side parts upholstered |