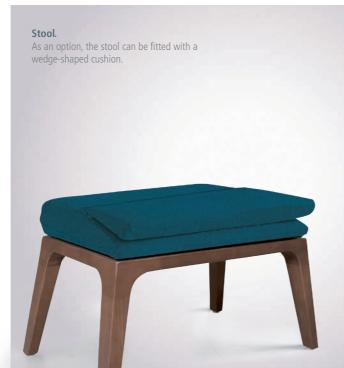

### Small lounge chair 2131:

Metal frame, powder-coated. Seat and back with elastic covering. Side parts upholstered. Seat detachable for easy cleaning.

Optional: multi-coloured cover, seat cover detachable (with Eratex padding), back-Frame either beech or oak, plastic glides. Seat with elastic covering. Metal plinth rest with integrated loudspeakers (for model 2122), wedge-shaped cushion (for