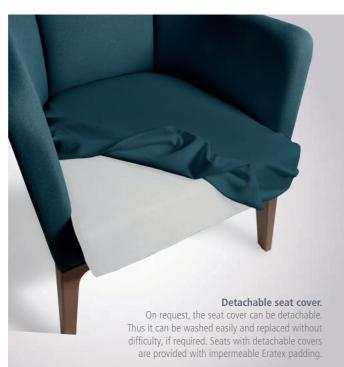

### Standard model:

Frame either beech or oak, plastic glides. Seat with elastic covering. Side parts upholstered. Seat detachable for easy cleaning. Stained wood surfaces.

frame, powder-coated in black. Side parts upholstered. Seat detachable for easy model 2124). cleaning. Stained wood surfaces.

### Small lounge chair 2131:

Metal frame, powder-coated. Seat and back with elastic covering. Side parts upholstered. Seat detachable for easy cleaning.

Optional: multi-coloured cover, seat cover detachable (with Eratex padding), back-Frame either beech or oak, plastic glides. Seat with elastic covering. Metal plinth rest with integrated loudspeakers (for model 2122), wedge-shaped cushion (for