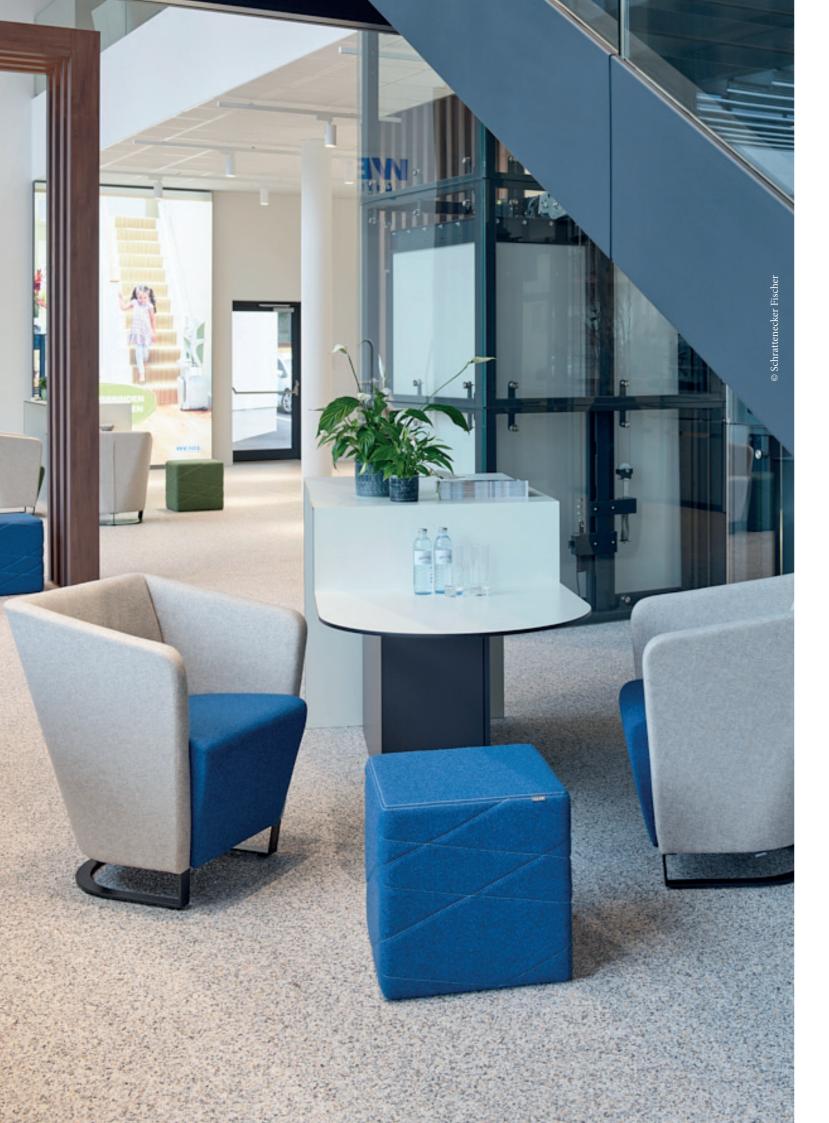

## Comfort and style for modern working environments.

A pleasant work atmosphere promotes creativity, productivity and well-being. The stylish lounge furniture *grace* creates an inviting ambiance for meetings, breaks, or informal conversations. Whether in reception areas, lounge zones, or open office concepts — the high-quality furniture *grace* combines ergonomic comfort with modern design. Discover flexible solutions that perfectly combine aesthetics and functionality and create inspiring spaces for employees and guests.