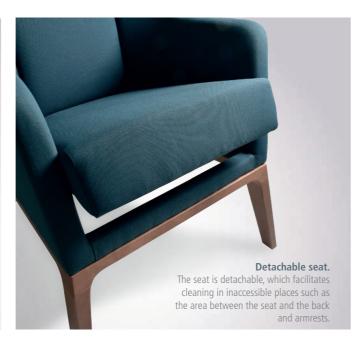

## Rich in detail.

### Standard model:

Frame either beech or oak, plastic glides. Seat with elastic covering. Side parts upholstered. Seat detachable for easy cleaning. Stained wood surfaces.

frame, powder-coated in black. Side parts upholstered. Seat detachable for easy model 2124). cleaning. Stained wood surfaces.