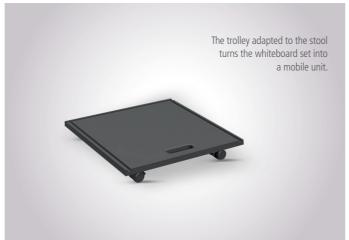

# Your agile idea pool.

The *spyn* whiteboard set has been specially developed for requirements in creative working and communication settings. The mobile use supports quickly changing tasks. The centrepiece of the set is the whiteboard for writing on both sides. With a size of 180 x 80 cm and a weight of only 7 kg, it can easily be used in a flexible way. In combination with the appropriate stool, it is self-contained. Alternatively, the whiteboard can lean against the wall or hang on it. At two edges, the board is magnetic — to accommodate pens, board erasers, or flipchart holders. A special stool is used for accommodating up to three whiteboards. This stool can also be used for sitting, or — with three elements stacked on top of each other — as a lectern. The trolley adapted to the stool turns the whiteboard set into a mobile unit. A wall mount bracket for vertical or horizontal hanging of the whiteboard makes the set complete.