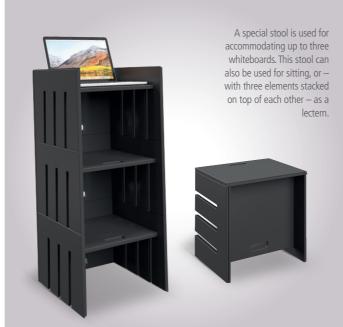

# Your agile idea pool.

The *spyn* whiteboard set has been specially developed for requirements in creative working and communication settings. The mobile use supports quickly changing tasks. The centrepiece of the set is the whiteboard for writing on both sides. With a size of 180 x 80 cm and a weight of only 7 kg, it can easily be used in a flexible way. In combination with the appropriate stool, it is self-contained. Alternatively, the whiteboard can lean against the wall or hang on it. At two edges, the board is magnetic — to accommodate pens, board erasers, or flipchart holders. A special stool is used for accommodating up to three whiteboards. This stool can also be used for sitting, or — with three elements stacked on top of each other — as a lectern. The trolley adapted to the stool turns the whiteboard set into a mobile unit. A wall mount bracket for vertical or horizontal hanging of the whiteboard makes the set complete.

**Stool:**Black MDF 16 mm, black HPL surface. MDF edges oiled.

**Transport trolley:**Black MDF 16 mm, black HPL surface with seamless and moisture-resistant laser edge (ABS edge). Grip edge oiled. Sheet steel castor mounts, galvanized. 4 plastic dual-wheel castors, soft, Ø 37 mm, castors lockable.