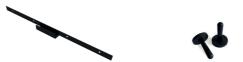

## Overview.

Magnetic holder for flip chart paper

Dimensions in mm

### Wall mount bracket:

Black powder-coated sheet steel. For vertical or horizontal hanging of the whiteboard through one of the handholes.

Magnetic holder for flipchart: Black plastic, for hanging perforated flipchart paper.