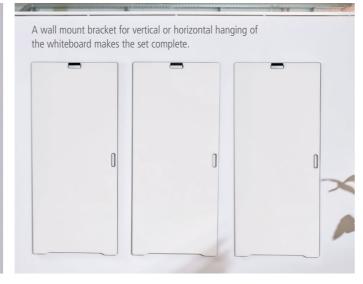

# Your agile idea pool.

The *spyn* whiteboard set has been specially developed for requirements in creative working and communication settings. The mobile use supports quickly changing tasks. The centrepiece of the set is the whiteboard for writing on both sides. With a size of 180 x 80 cm and a weight of only 7 kg, it can easily be used in a flexible way. In combination with the appropriate stool, it is self-contained. Alternatively, the whiteboard can lean against the wall or hang on it. At two edges, the board is magnetic — to accommodate pens, board erasers, or flipchart holders. A special stool is used for accommodating up to three whiteboards. This stool can also be used for sitting, or — with three elements stacked on top of each other — as a lectern. The trolley adapted to the stool turns the whiteboard set into a mobile unit. A wall mount bracket for vertical or horizontal hanging of the whiteboard makes the set complete.

### Wall mount bracket:

Black powder-coated sheet steel. For vertical or horizontal hanging of the whiteboard through one of the handholes.

Magnetic holder for flipchart: Black plastic, for hanging perforated flipchart paper.