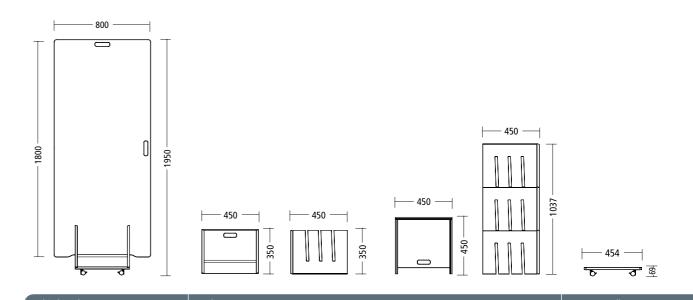

# Your agile idea pool.

The *spyn* whiteboard set has been specially developed for requirements in creative working and communication settings. The mobile use supports quickly changing tasks. The centrepiece of the set is the whiteboard for writing on both sides. With a size of 180 x 80 cm and a weight of only 7 kg, it can easily be used in a flexible way. In combination with the appropriate stool, it is self-contained. Alternatively, the whiteboard can lean against the wall or hang on it. At two edges, the board is magnetic — to accommodate pens, board erasers, or flipchart holders. A special stool is used for accommodating up to three whiteboards. This stool can also be used for sitting, or — with three elements stacked on top of each other — as a lectern. The trolley adapted to the stool turns the whiteboard set into a mobile unit. A wall mount bracket for vertical or horizontal hanging of the whiteboard makes the set complete.

## Overview.

Magnetic holder for flip chart paper

Dimensions in mm

### Standard model:

**Whiteboard:** Black MDF lightweight frame 16 mm, paper honeycomb in-fill 16 mm. MDF edges oiled. Whiteboard surface HPL, for writing on both sides. Magnetic surfaces and handholes along one longitudinal and one transverse edge, each.

**Stool:**Black MDF 16 mm, black HPL surface. MDF edges oiled.

**Transport trolley:**Black MDF 16 mm, black HPL surface with seamless and moisture-resistant laser edge (ABS edge). Grip edge oiled. Sheet steel castor mounts, galvanized. 4 plastic dual-wheel castors, soft, Ø 37 mm, castors lockable.