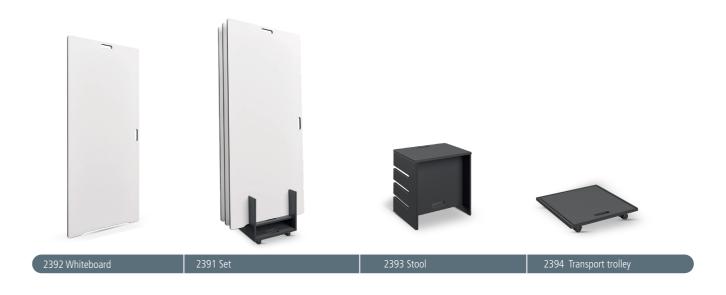

spyn Whiteboard

# Your agile idea pool.

The *spyn* whiteboard set has been specially developed for requirements in creative working and communication settings. The mobile use supports quickly changing tasks. The centrepiece of the set is the whiteboard for writing on both sides. With a size of 180 x 80 cm and a weight of only 7 kg, it can easily be used in a flexible way. In combination with the appropriate stool, it is self-contained. Alternatively, the whiteboard can lean against the wall or hang on it. At two edges, the board is magnetic — to accommodate pens, board erasers, or flipchart holders. A special stool is used for accommodating up to three whiteboards. This stool can also be used for sitting, or — with three elements stacked on top of each other — as a lectern. The trolley adapted to the stool turns the whiteboard set into a mobile unit. A wall mount bracket for vertical or horizontal hanging of the whiteboard makes the set complete.