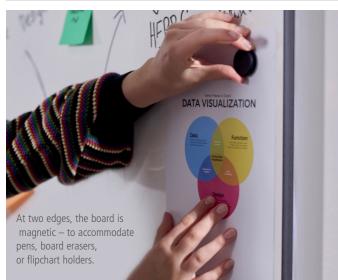

# Your agile idea pool.

The *spyn* whiteboard set has been specially developed for requirements in creative working and communication settings. The mobile use supports quickly changing tasks. The centrepiece of the set is the whiteboard for writing on both sides. With a size of 180 x 80 cm and a weight of only 7 kg, it can easily be used in a flexible way. In combination with the appropriate stool, it is self-contained. Alternatively, the whiteboard can lean against the wall or hang on it. At two edges, the board is magnetic — to accommodate pens, board erasers, or flipchart holders. A special stool is used for accommodating up to three whiteboards. This stool can also be used for sitting, or — with three elements stacked on top of each other — as a lectern. The trolley adapted to the stool turns the whiteboard set into a mobile unit. A wall mount bracket for vertical or horizontal hanging of the whiteboard makes the set complete.