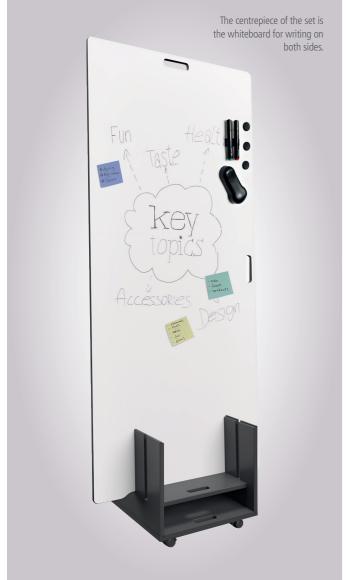

# Your agile idea pool.

The *spyn* whiteboard set has been specially developed for requirements in creative working and communication settings. The mobile use supports quickly changing tasks. The centrepiece of the set is the whiteboard for writing on both sides. With a size of 180 x 80 cm and a weight of only 7 kg, it can easily be used in a flexible way. In combination with the appropriate stool, it is self-contained. Alternatively, the whiteboard can lean against the wall or hang on it. At two edges, the board is magnetic — to accommodate pens, board erasers, or flipchart holders. A special stool is used for accommodating up to three whiteboards. This stool can also be used for sitting, or — with three elements stacked on top of each other — as a lectern. The trolley adapted to the stool turns the whiteboard set into a mobile unit. A wall mount bracket for vertical or horizontal hanging of the whiteboard makes the set complete.

### Standard model:

**Whiteboard:** Black MDF lightweight frame 16 mm, paper honeycomb in-fill 16 mm. MDF edges oiled. Whiteboard surface HPL, for writing on both sides. Magnetic surfaces and handholes along one longitudinal and one transverse edge, each.