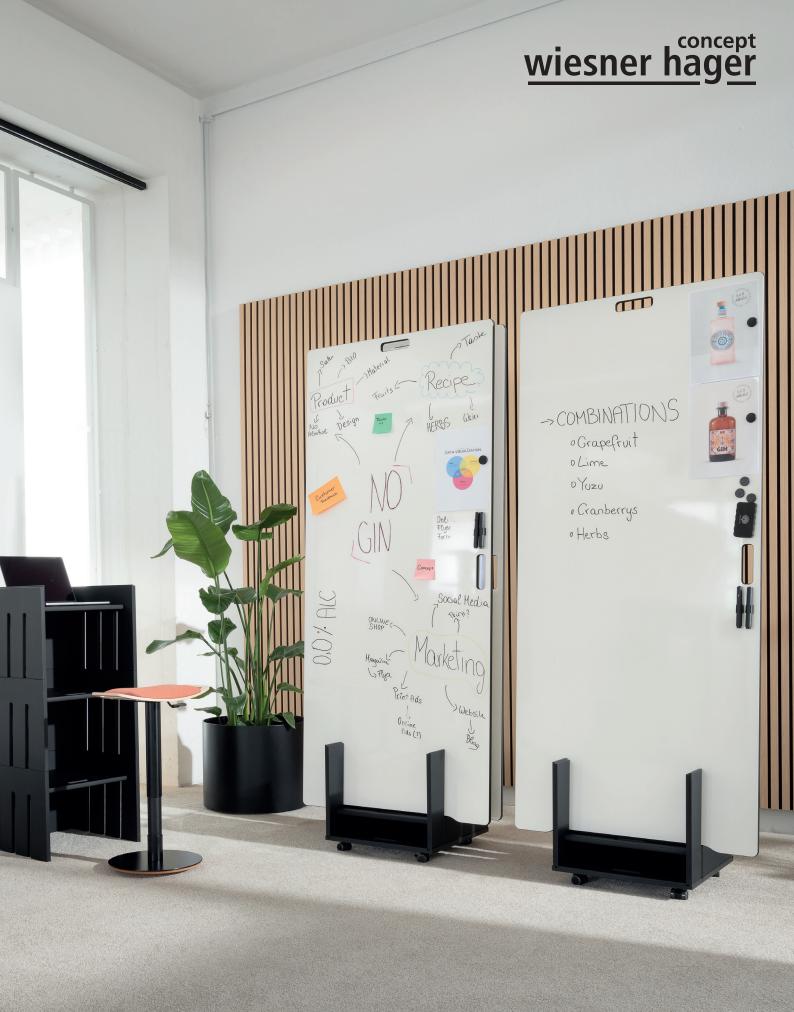

# Your agile idea pool.

The *spyn* whiteboard set has been specially developed for requirements in creative working and communication settings. The mobile use supports quickly changing tasks. The centrepiece of the set is the whiteboard for writing on both sides. With a size of 180 x 80 cm and a weight of only 7 kg, it can easily be used in a flexible way. In combination with the appropriate stool, it is self-contained. Alternatively, the whiteboard can lean against the wall or hang on it. At two edges, the board is magnetic — to accommodate pens, board erasers, or flipchart holders. A special stool is used for accommodating up to three whiteboards. This stool can also be used for sitting, or — with three elements stacked on top of each other — as a lectern. The trolley adapted to the stool turns the whiteboard set into a mobile unit. A wall mount bracket for vertical or horizontal hanging of the whiteboard makes the set complete.

### Standard model:

**Whiteboard:** Black MDF lightweight frame 16 mm, paper honeycomb in-fill 16 mm. MDF edges oiled. Whiteboard surface HPL, for writing on both sides. Magnetic surfaces and handholes along one longitudinal and one transverse edge, each.

### Wall mount bracket:

Black powder-coated sheet steel. For vertical or horizontal hanging of the whiteboard through one of the handholes.

Magnetic holder for flipchart: Black plastic, for hanging perforated flipchart paper.