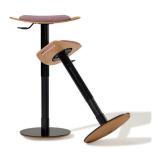

# Your agile idea pool.

The *spyn* whiteboard set has been specially developed for requirements in creative working and communication settings. The mobile use supports quickly changing tasks. The centrepiece of the set is the whiteboard for writing on both sides. With a size of 180 x 80 cm and a weight of only 7 kg, it can easily be used in a flexible way. In combination with the appropriate stool, it is self-contained. Alternatively, the whiteboard can lean against the wall or hang on it. At two edges, the board is magnetic — to accommodate pens, board erasers, or flipchart holders. A special stool is used for accommodating up to three whiteboards. This stool can also be used for sitting, or — with three elements stacked on top of each other — as a lectern. The trolley adapted to the stool turns the whiteboard set into a mobile unit. A wall mount bracket for vertical or horizontal hanging of the whiteboard makes the set complete.

## Perfect Partners.

spyn sit-stand

A-4950 Altheim Linzer Strasse 22 T +43 (7723) 460-0 altheim@wiesner-hager.com

D-97080 Würzburg Schürerstrasse 3 T +49 (931) 3 55 85-0 wuerzburg@wiesner-hager.com

NL-6101 XB Echt Nobelweg 17 T +31 (475) 41 02 22 benelux@wiesner-hager.com